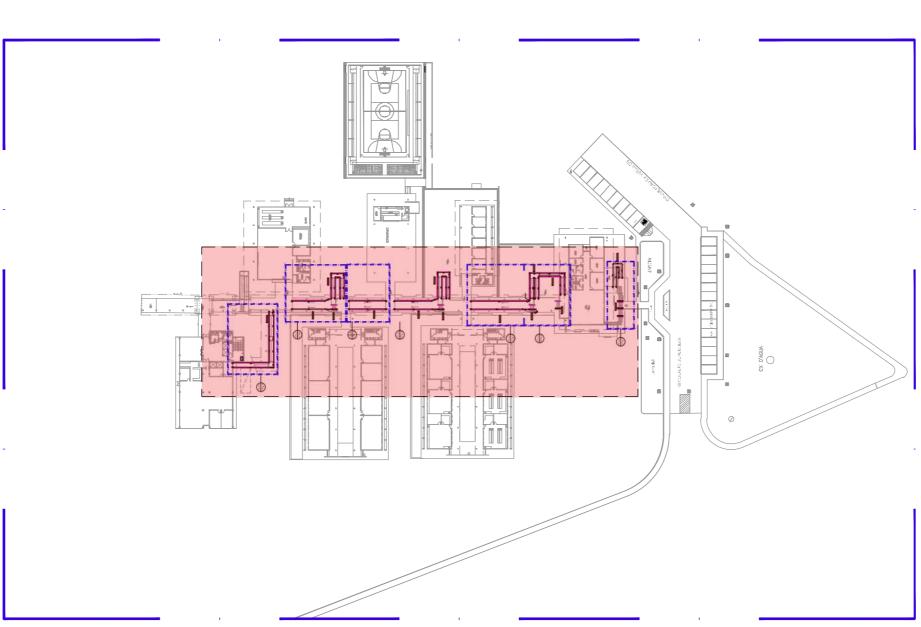

Ler Memorial Descritivo de Arquitetura

NUMERO DO PROCESSO

INSTALAÇÃO DE CORRIMÃO ARQUIVO: CR20\_ARQ\_SERV2\_C\_01-08 DESENHOS DA PRANCHA PASSARELA

| PRANCHA 01/08

. . .

f/3

PRANCHA 03/08

PL SITUAÇÃO SEM ESCALA

Ler Memorial Descritivo de Arquitetura

. . .

INSTALAÇÃO DE CORRIMÃO ARQUIVO: CR20\_ARQ\_SERV2\_C\_01-08 DESENHOS DA PRANCHA

PL SITUAÇÃO SEM ESCALA

| PRANCHA 04/08

Serviços inclusos: - corrimão em aço galvanizado com diâmetro de 40

DETALHES DE FIXAÇÃO: Ver prancha 02.

NAS ESCADAS, MEDIR A ALTURA COLOCANDO A TRENA NA PONTA (QUINA) DO DEGRAU.

Ler Memorial Descritivo de Arquitetura

<ORIGINAL ASSINADO>

AUTORES E RESPONSÁVEIS TÉCNICOS PELO PROJETO ARQUITETÔNICO: