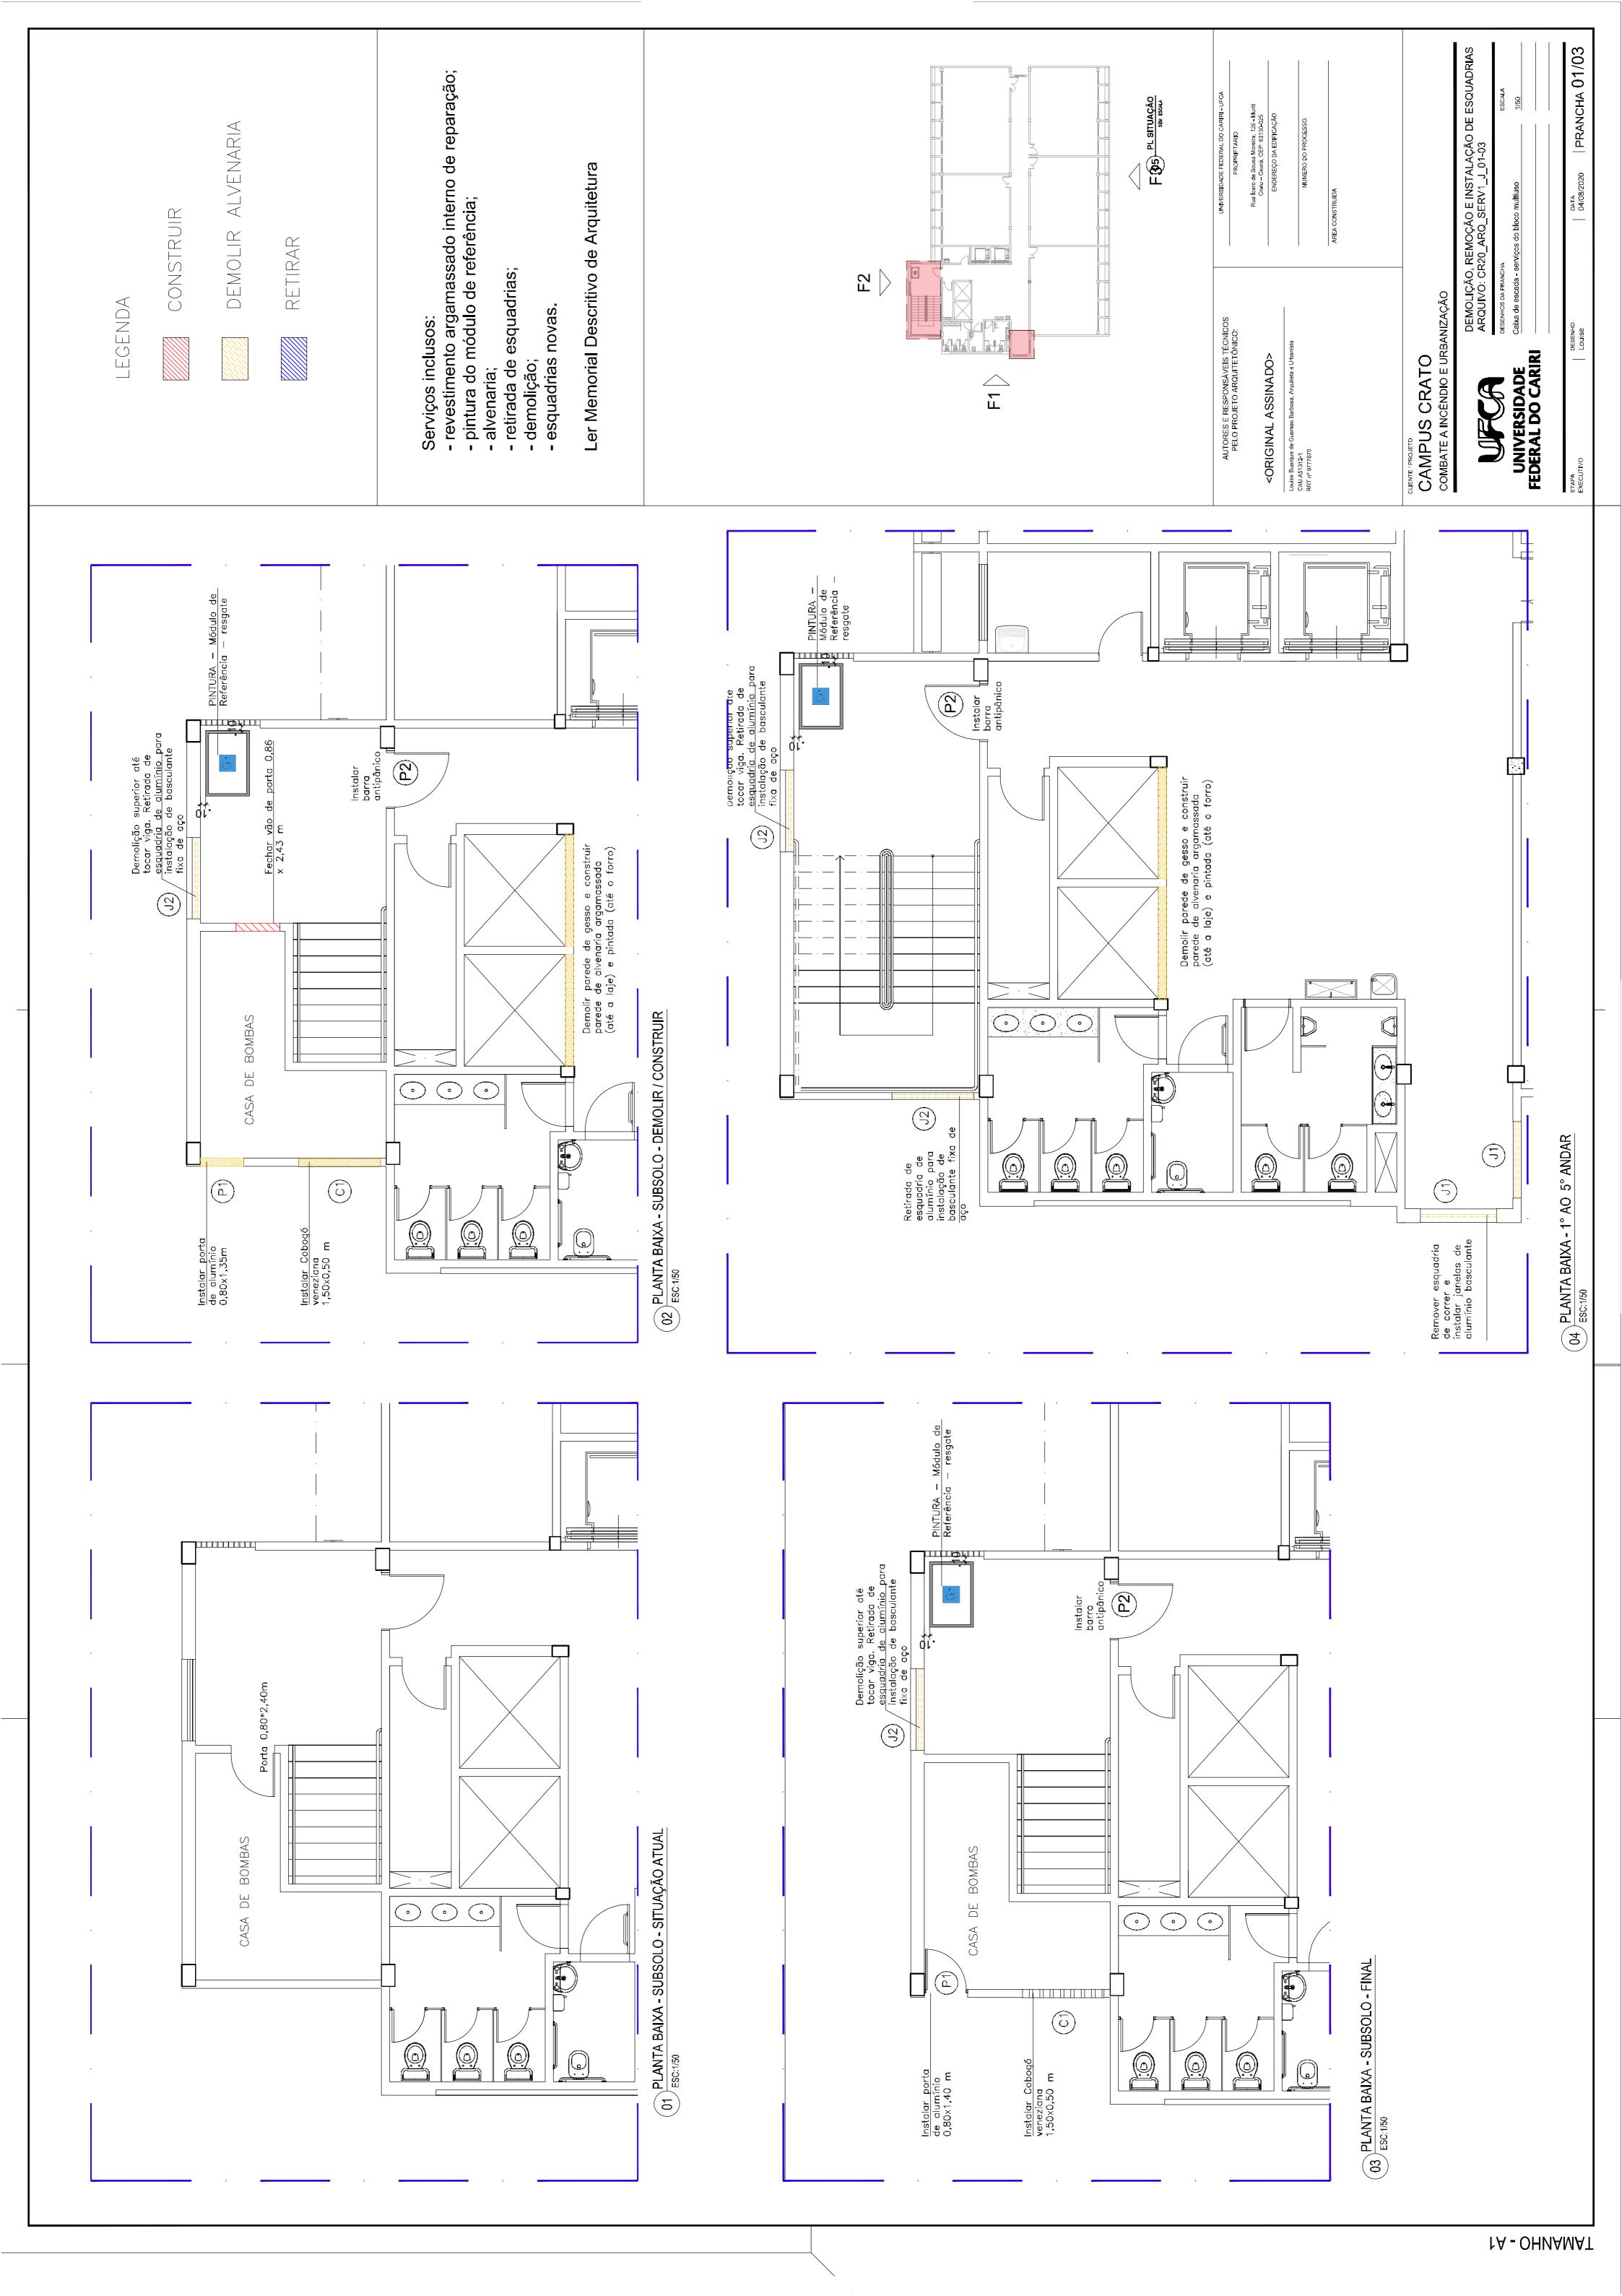

- corrimão em aço galvanizado com diâmetro de 40 Serviços inclusos:

suportes verticais;
suportes curvados;
curvas nos prolongamentos;
pintura em zarcão nas peças e partes não galvanizadas;

- pintura em esmalte sintético ocre para o corrimão; - pintura em esmalte branco gelo para as peças do guarda-corpo com soldagem.

DETALHES DE FIXAÇÃO: Ver prancha 02.

NAS ESCADAS, MEDIR A ALTURA COLOCANDO A TRENA NA PONTA (QUINA) DO DEGRAU.

Ler Memorial Descritivo de Arquitetura



<ORIGINAL ASSINADO>

AUTORES E RESPONSÁVEIS TÉCNICOS PELO PROJETO ARQUITETÔNICO:

CAMPUS CRATO
COMBATE A INCÊNDIO E URBANIZAÇÃO

UNIVERSIDADE FEDERAL DO CARIRI

INSTALAÇÃO DE CORRIMÃO ARQUIVO: CR20\_ARQ\_SERV2\_C\_01-08 RAMPA: 10

| PRANCHA 08/08

**LA - OHNAMAT** 

Prolongamento - altura do guarda-corpo ESC:1/20

01.1