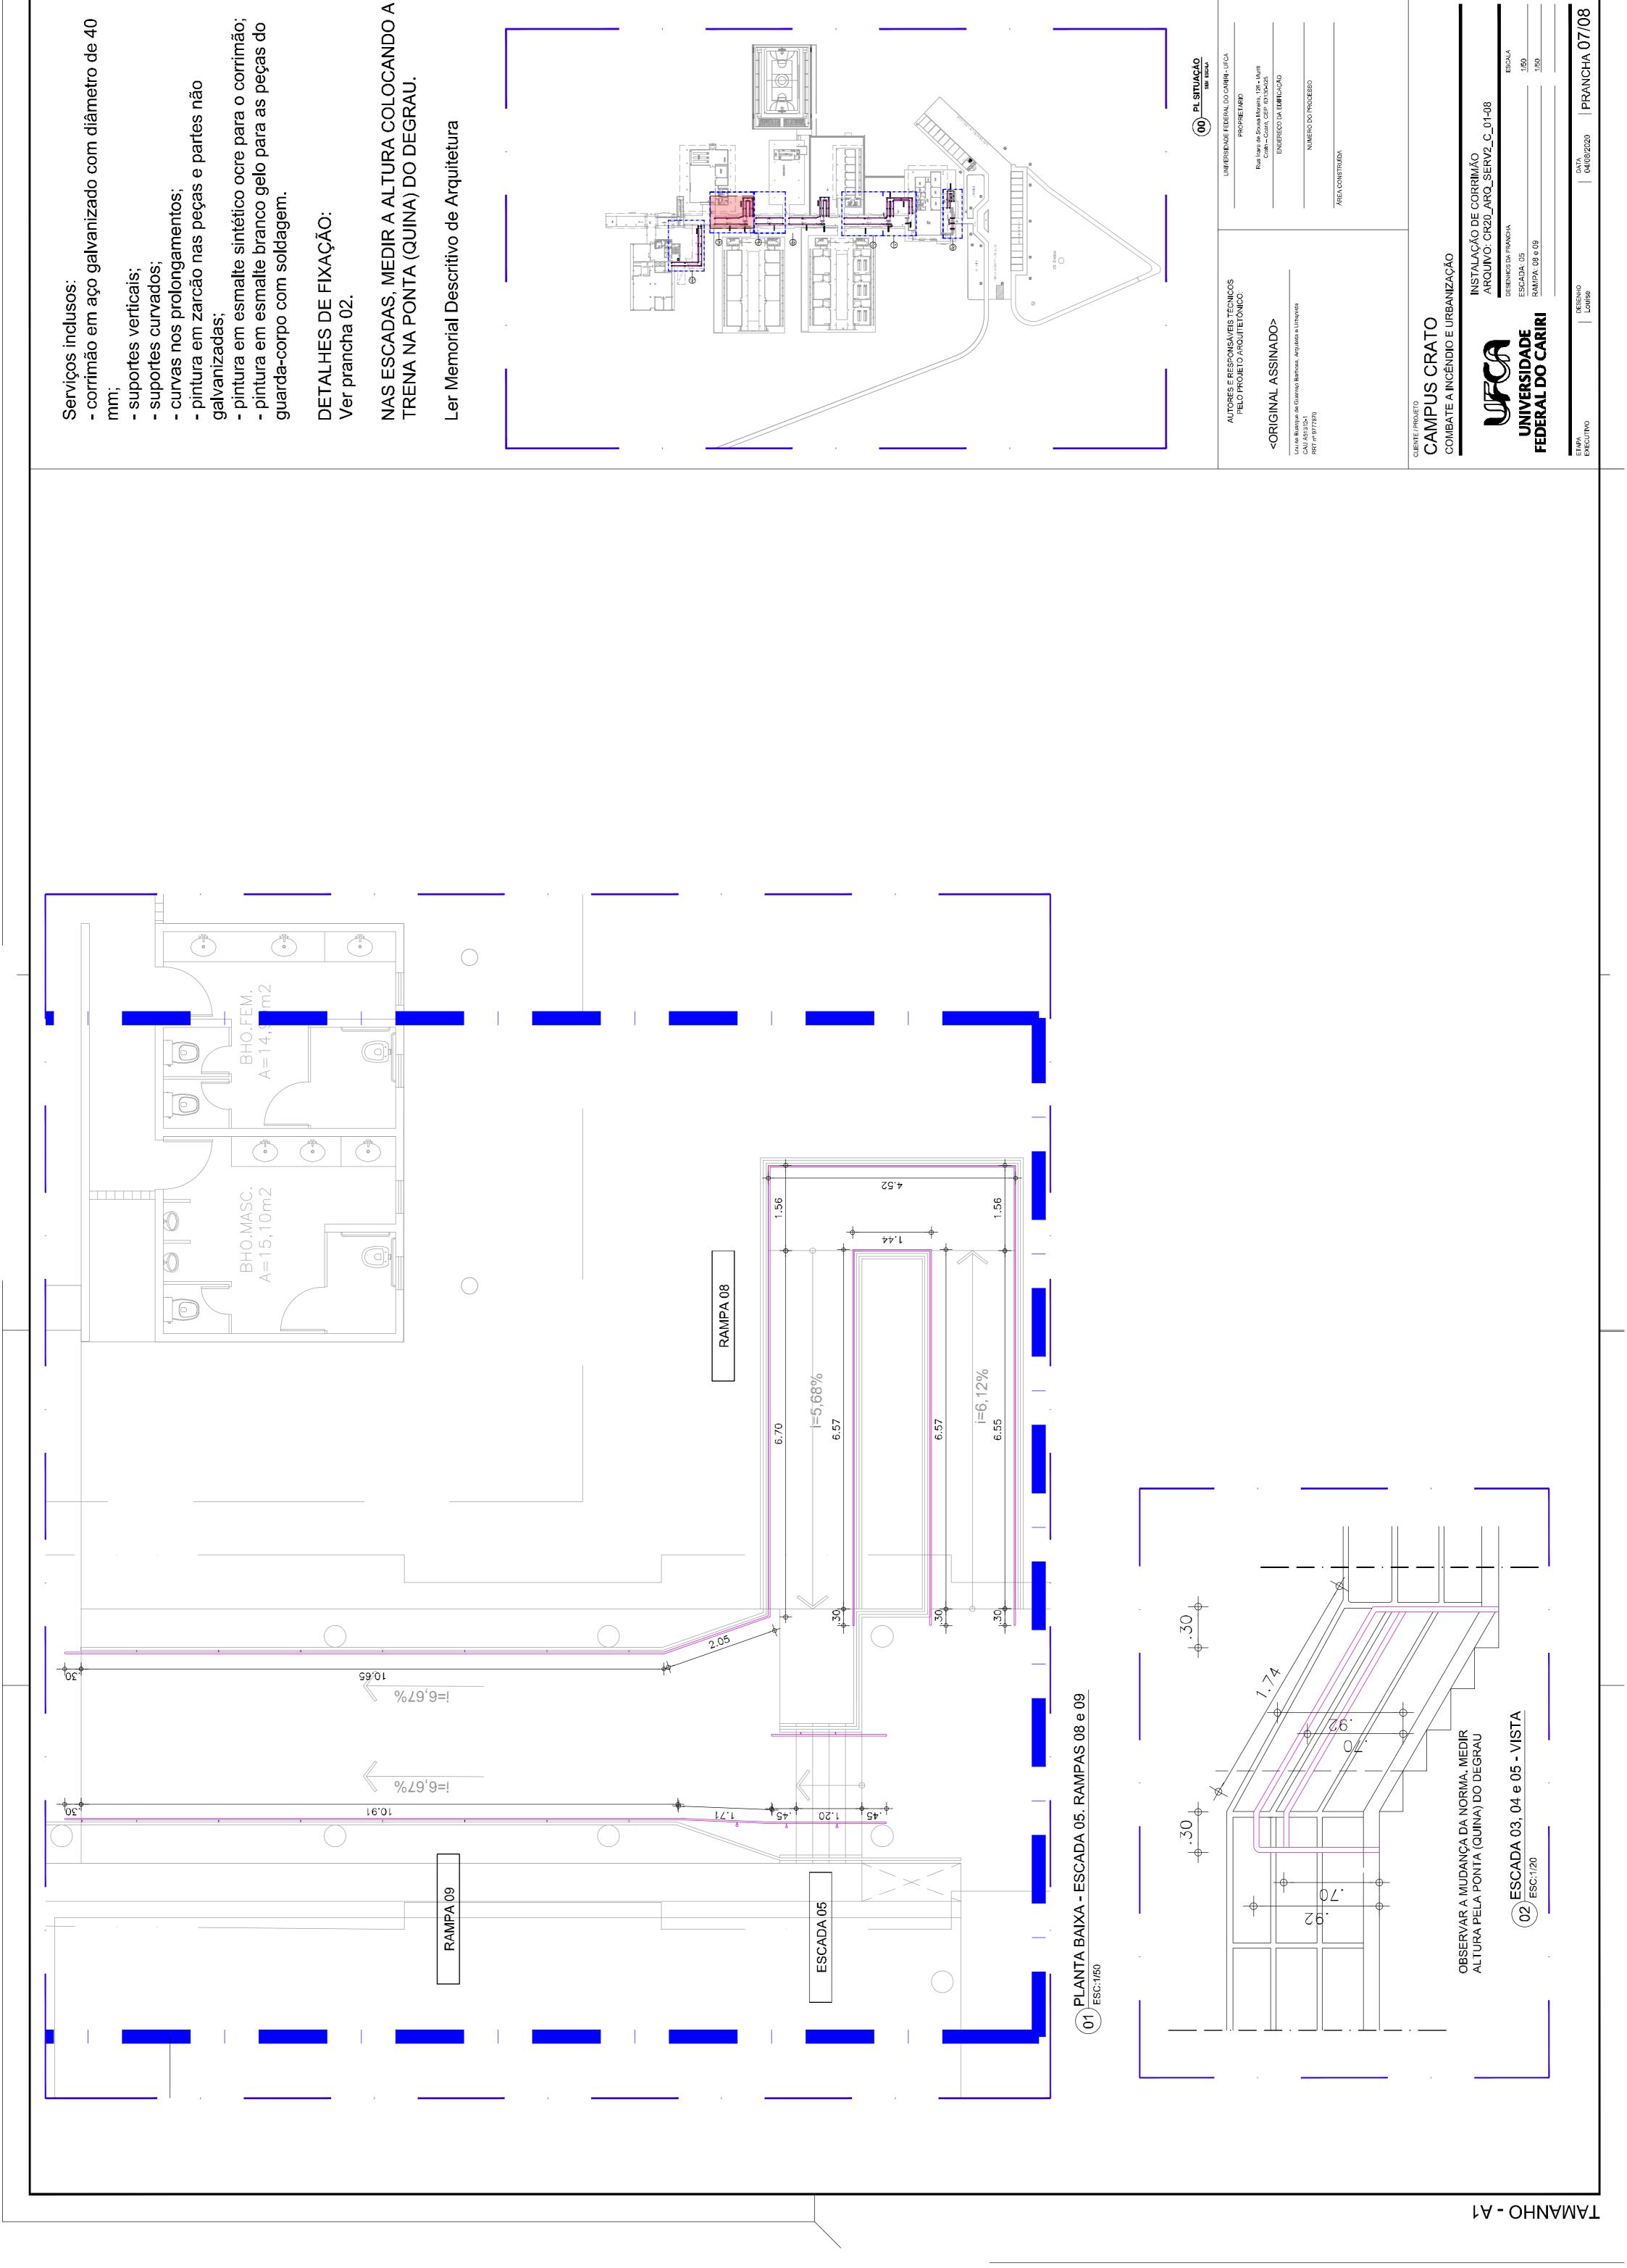

- pintura em esmalte sintético ocre para o corrimão; - pintura em esmalte branco gelo para as peças do guarda-corpo com soldagem.

NAS ESCADAS, MEDIR A ALTURA COLOCANDO A TRENA NA PONTA (QUINA) DO DEGRAU.

suportes verticais;
suportes curvados;
curvas nos prolongamentos;
pintura em zarcão nas peças e partes não

- pintura em esmalte sintético ocre para o corrimão; - pintura em esmalte branco gelo para as peças do guarda-corpo com soldagem. galvanizadas;

DETALHES DE FIXAÇÃO: Ver prancha 02.

NAS ESCADAS, MEDIR A ALTURA COLOCANDO A TRENA NA PONTA (QUINA) DO DEGRAU.

Ler Memorial Descritivo de Arquitetura

<ORIGINAL ASSINADO>

AUTORES E RESPONSÁVEIS TÉCNICOS PELO PROJETO ARQUITETÔNICO:

suportes verticais;
suportes curvados;
curvas nos prolongamentos;
pintura em zarcão nas peças e partes não galvanizadas;

- pintura em esmalte sintético ocre para o corrimão; - pintura em esmalte branco gelo para as peças do guarda-corpo com soldagem.