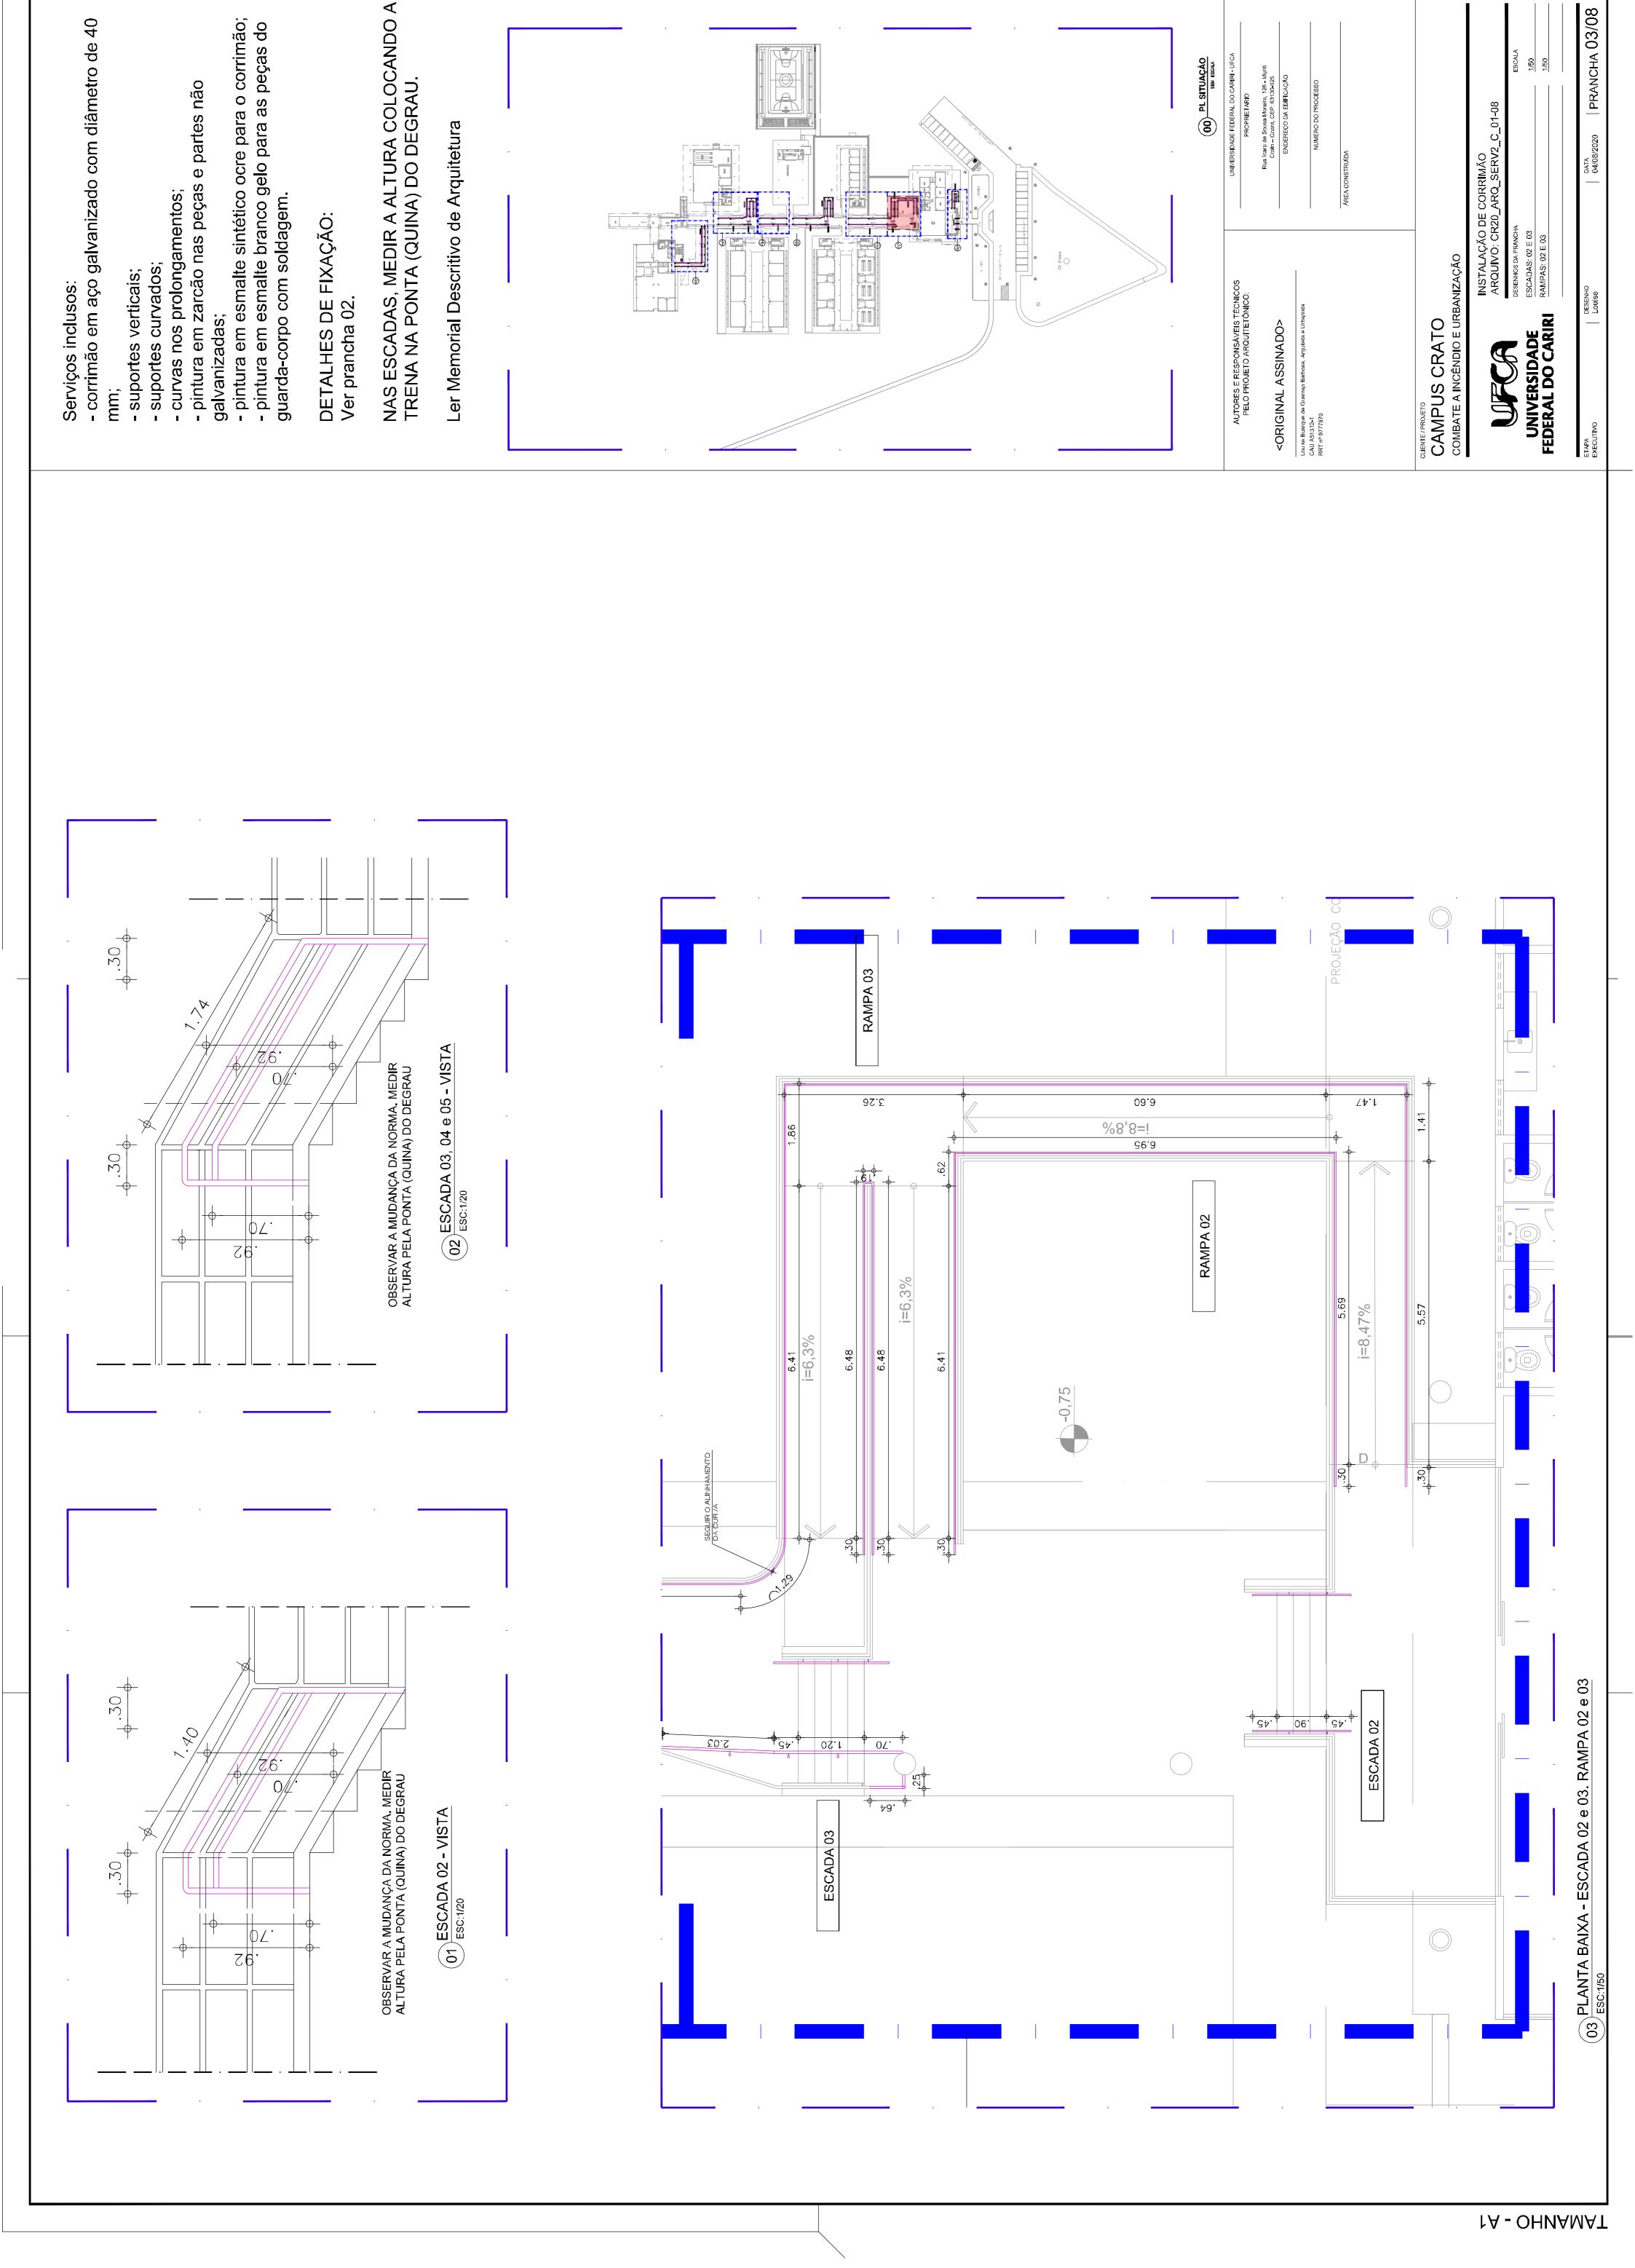

CAMPUS CRATO
COMBATE A INCÊNDIO E URBANIZAÇÃO

RAMPA: 07 UNIVERSIDADE FEDERAL DO CARIRI

INSTALAÇÃO DE CORRIMÃO ARQUIVO: CR20\_ARQ\_SERV2\_C\_01-08 DESENHOS DA PRANCHA

| PRANCHA 06/08

- corrimão em aço galvanizado com diâmetro de 40 Serviços inclusos:

suportes verticais;
suportes curvados;
curvas nos prolongamentos;
pintura em zarcão nas peças e partes não galvanizadas;

- pintura em esmalte sintético ocre para o corrimão; - pintura em esmalte branco gelo para as peças do guarda-corpo com soldagem.

DETALHES DE FIXAÇÃO: Ver prancha 02.

NAS ESCADAS, MEDIR A ALTURA COLOCANDO A TRENA NA PONTA (QUINA) DO DEGRAU.

Ler Memorial Descritivo de Arquitetura

<ORIGINAL ASSINADO>

AUTORES E RESPONSÁVEIS TÉCNICOS PELO PROJETO ARQUITETÔNICO: