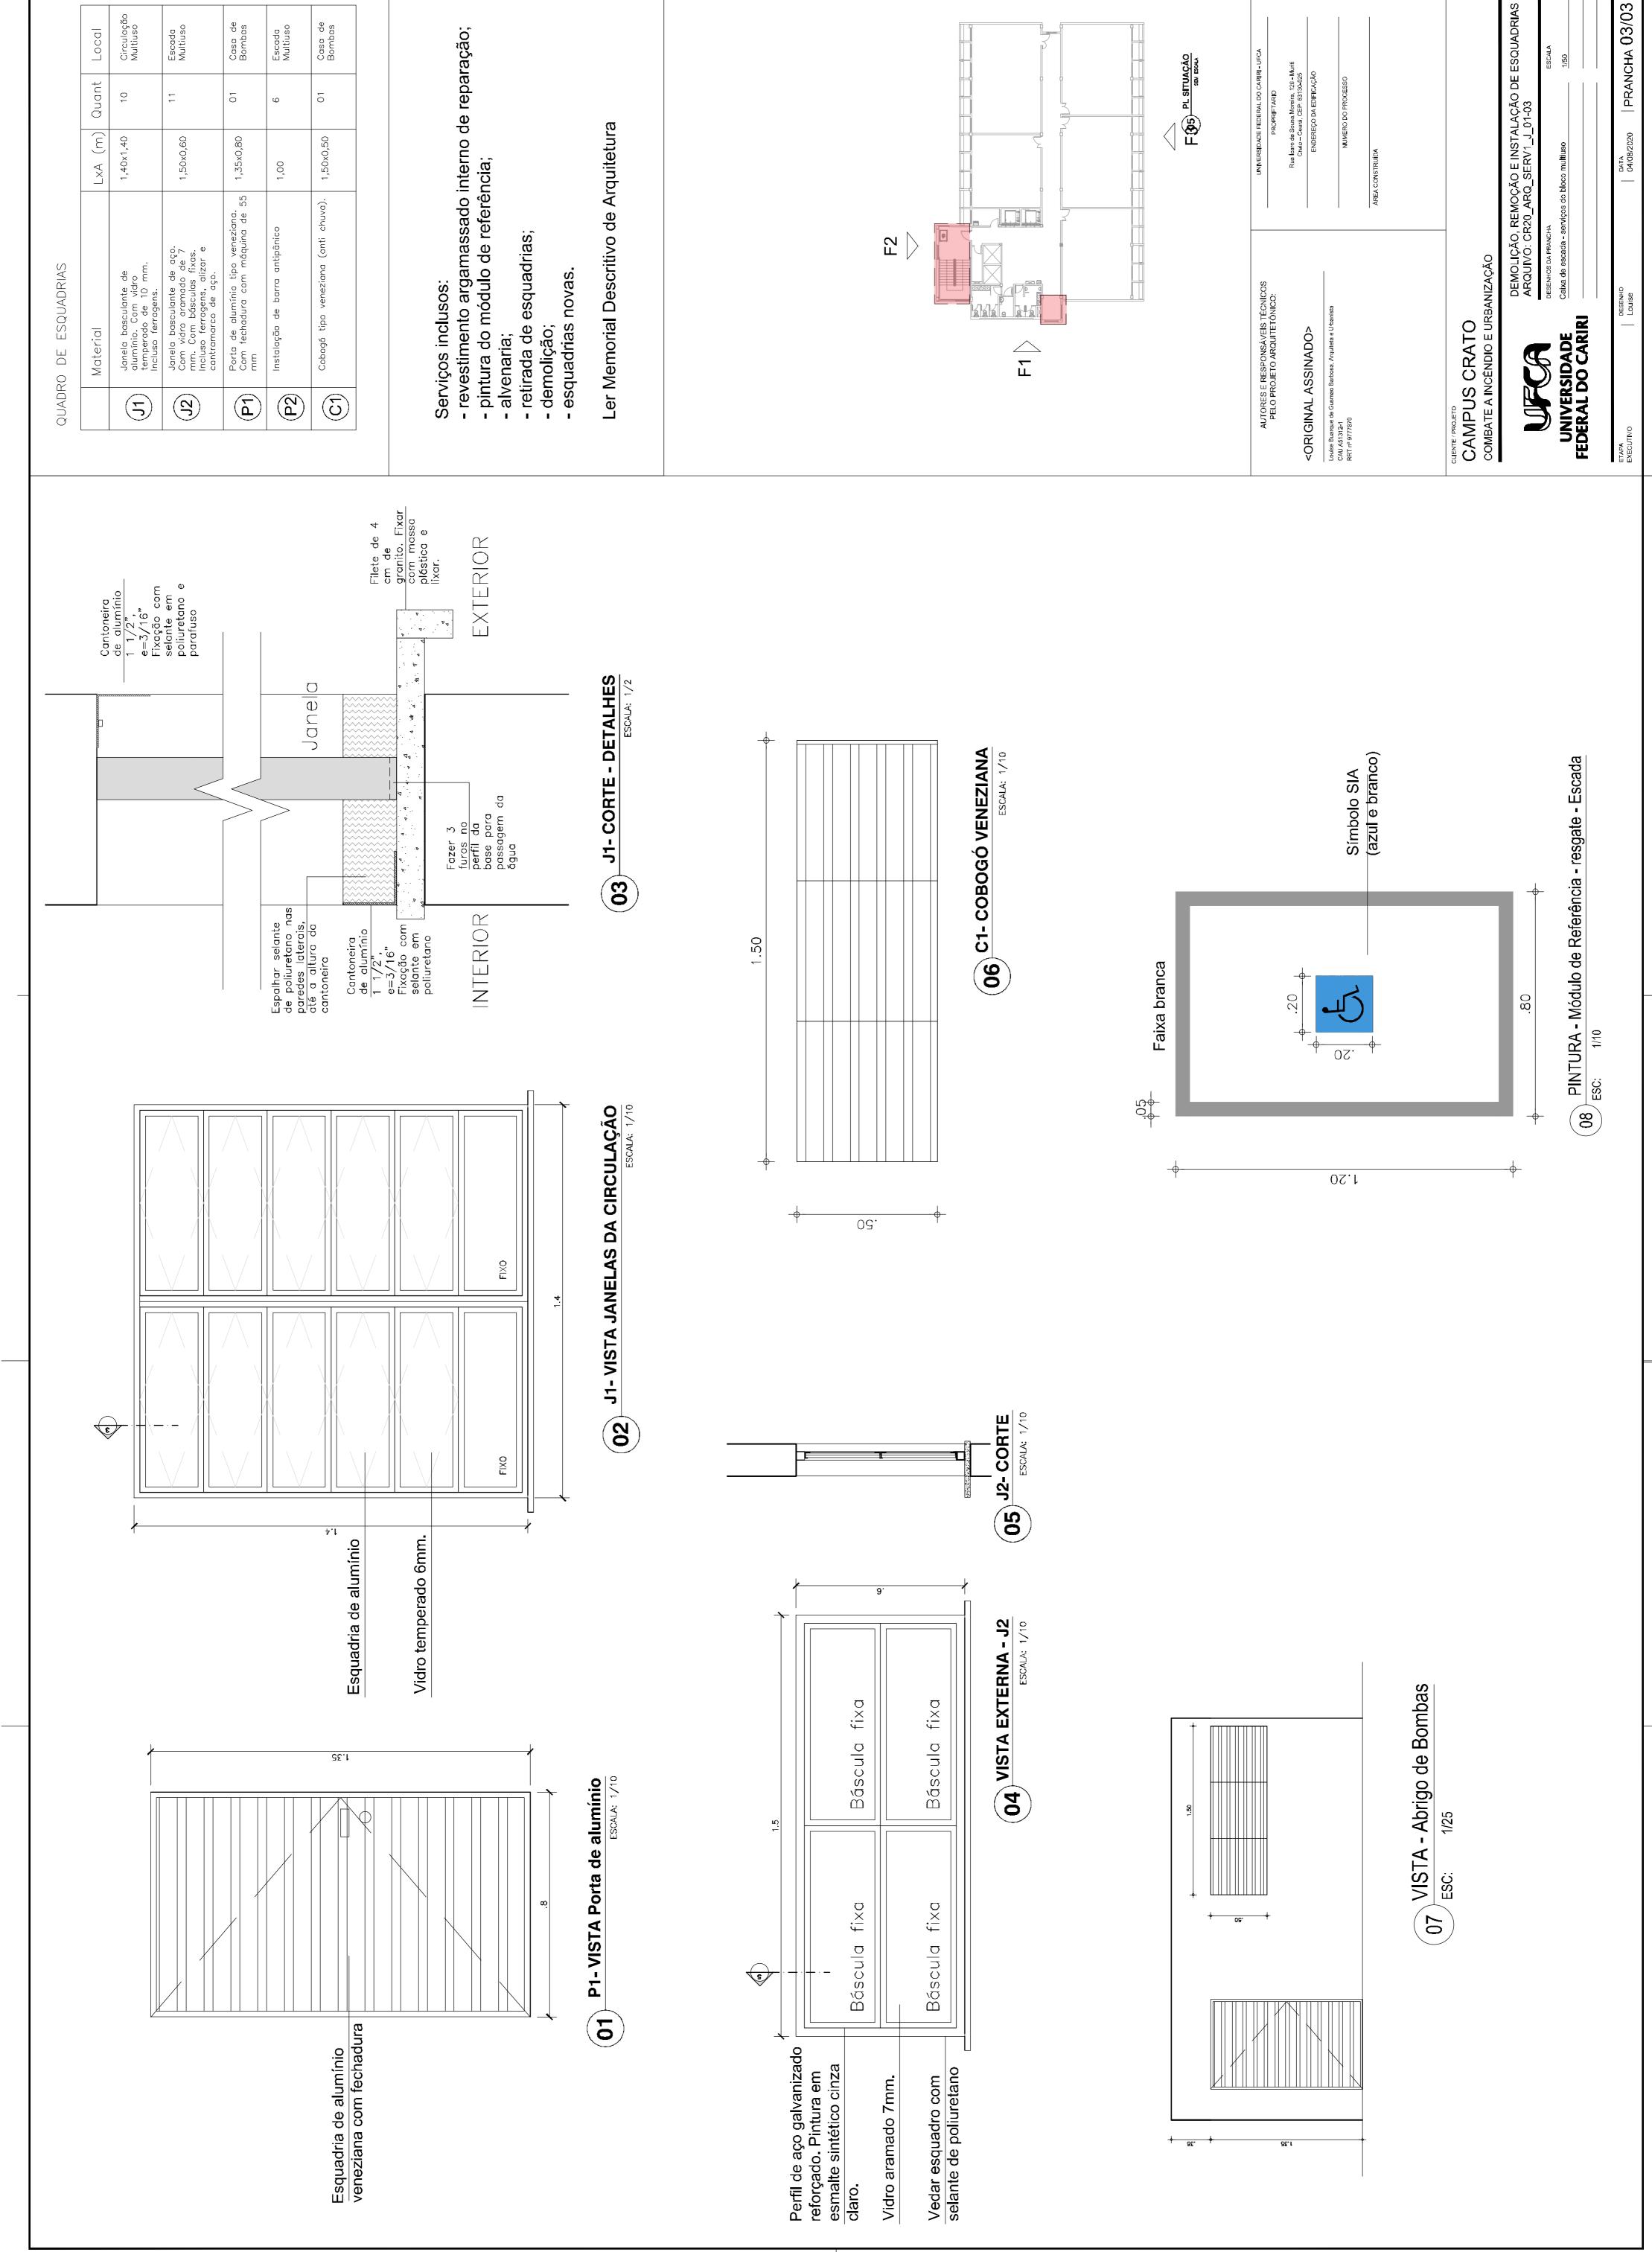

CAMPUS CRATO
COMBATE A INCÊNDIO E URBANIZAÇÃO

RAMPA: 07 UNIVERSIDADE FEDERAL DO CARIRI

INSTALAÇÃO DE CORRIMÃO ARQUIVO: CR20\_ARQ\_SERV2\_C\_01-08 DESENHOS DA PRANCHA

| PRANCHA 06/08

- corrimão em aço galvanizado com diâmetro de 40 Serviços inclusos:

suportes verticais;
suportes curvados;
curvas nos prolongamentos;
pintura em zarcão nas peças e partes não galvanizadas;

- pintura em esmalte sintético ocre para o corrimão; - pintura em esmalte branco gelo para as peças do guarda-corpo com soldagem.

DETALHES DE FIXAÇÃO: Ver prancha 02.

NAS ESCADAS, MEDIR A ALTURA COLOCANDO A TRENA NA PONTA (QUINA) DO DEGRAU.

Ler Memorial Descritivo de Arquitetura

<ORIGINAL ASSINADO>

AUTORES E RESPONSÁVEIS TÉCNICOS PELO PROJETO ARQUITETÔNICO:

CAMPUS CRATO
COMBATE A INCÊNDIO E URBANIZAÇÃO

UNIVERSIDADE FEDERAL DO CARIRI

INSTALAÇÃO DE CORRIMÃO ARQUIVO: CR20\_ARQ\_SERV2\_C\_01-08 RAMPA: 10

| PRANCHA 08/08

**LA - OHNAMAT** 

Prolongamento - altura do guarda-corpo ESC:1/20

01.1