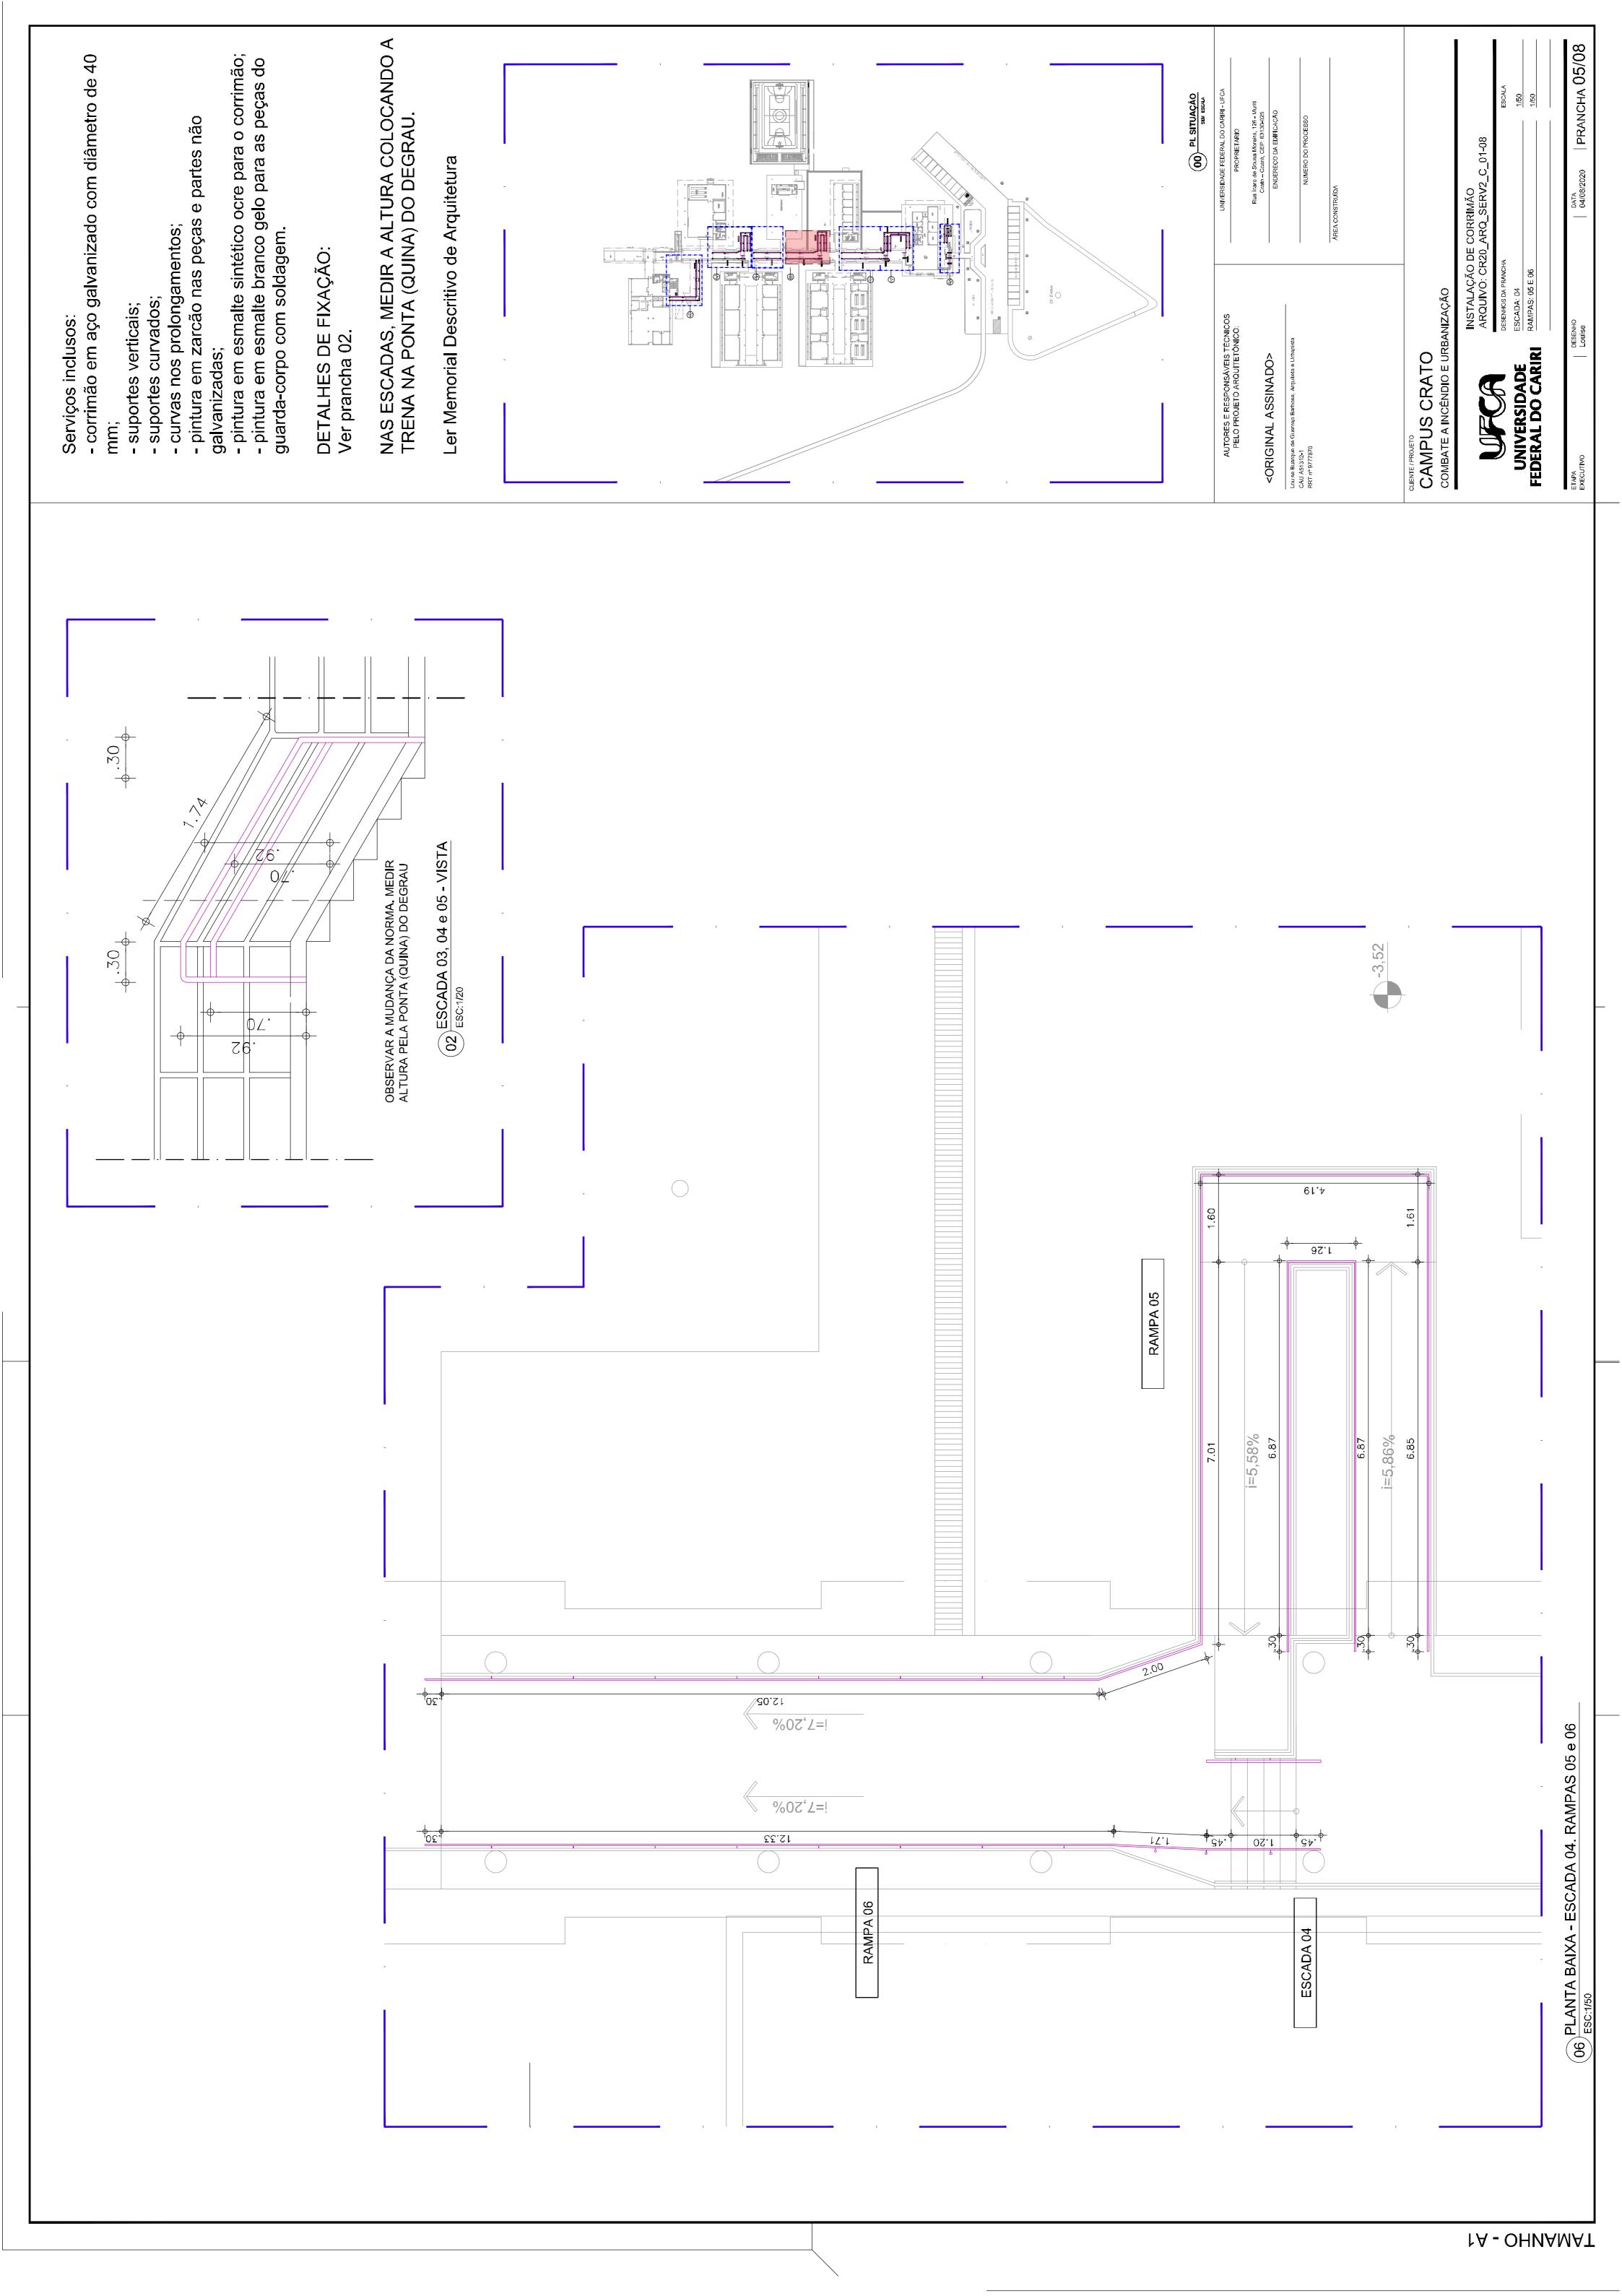

CAMPUS CRATO
COMBATE A INCÊNDIO E URBANIZAÇÃO

RAMPA: 07 UNIVERSIDADE FEDERAL DO CARIRI

INSTALAÇÃO DE CORRIMÃO ARQUIVO: CR20\_ARQ\_SERV2\_C\_01-08 DESENHOS DA PRANCHA

| PRANCHA 06/08

- corrimão em aço galvanizado com diâmetro de 40 Serviços inclusos:

DETALHES DE FIXAÇÃO: Ver prancha 02.

NAS ESCADAS, MEDIR A ALTURA COLOCANDO A TRENA NA PONTA (QUINA) DO DEGRAU.

Ler Memorial Descritivo de Arquitetura

<ORIGINAL ASSINADO>

AUTORES E RESPONSÁVEIS TÉCNICOS PELO PROJETO ARQUITETÔNICO: