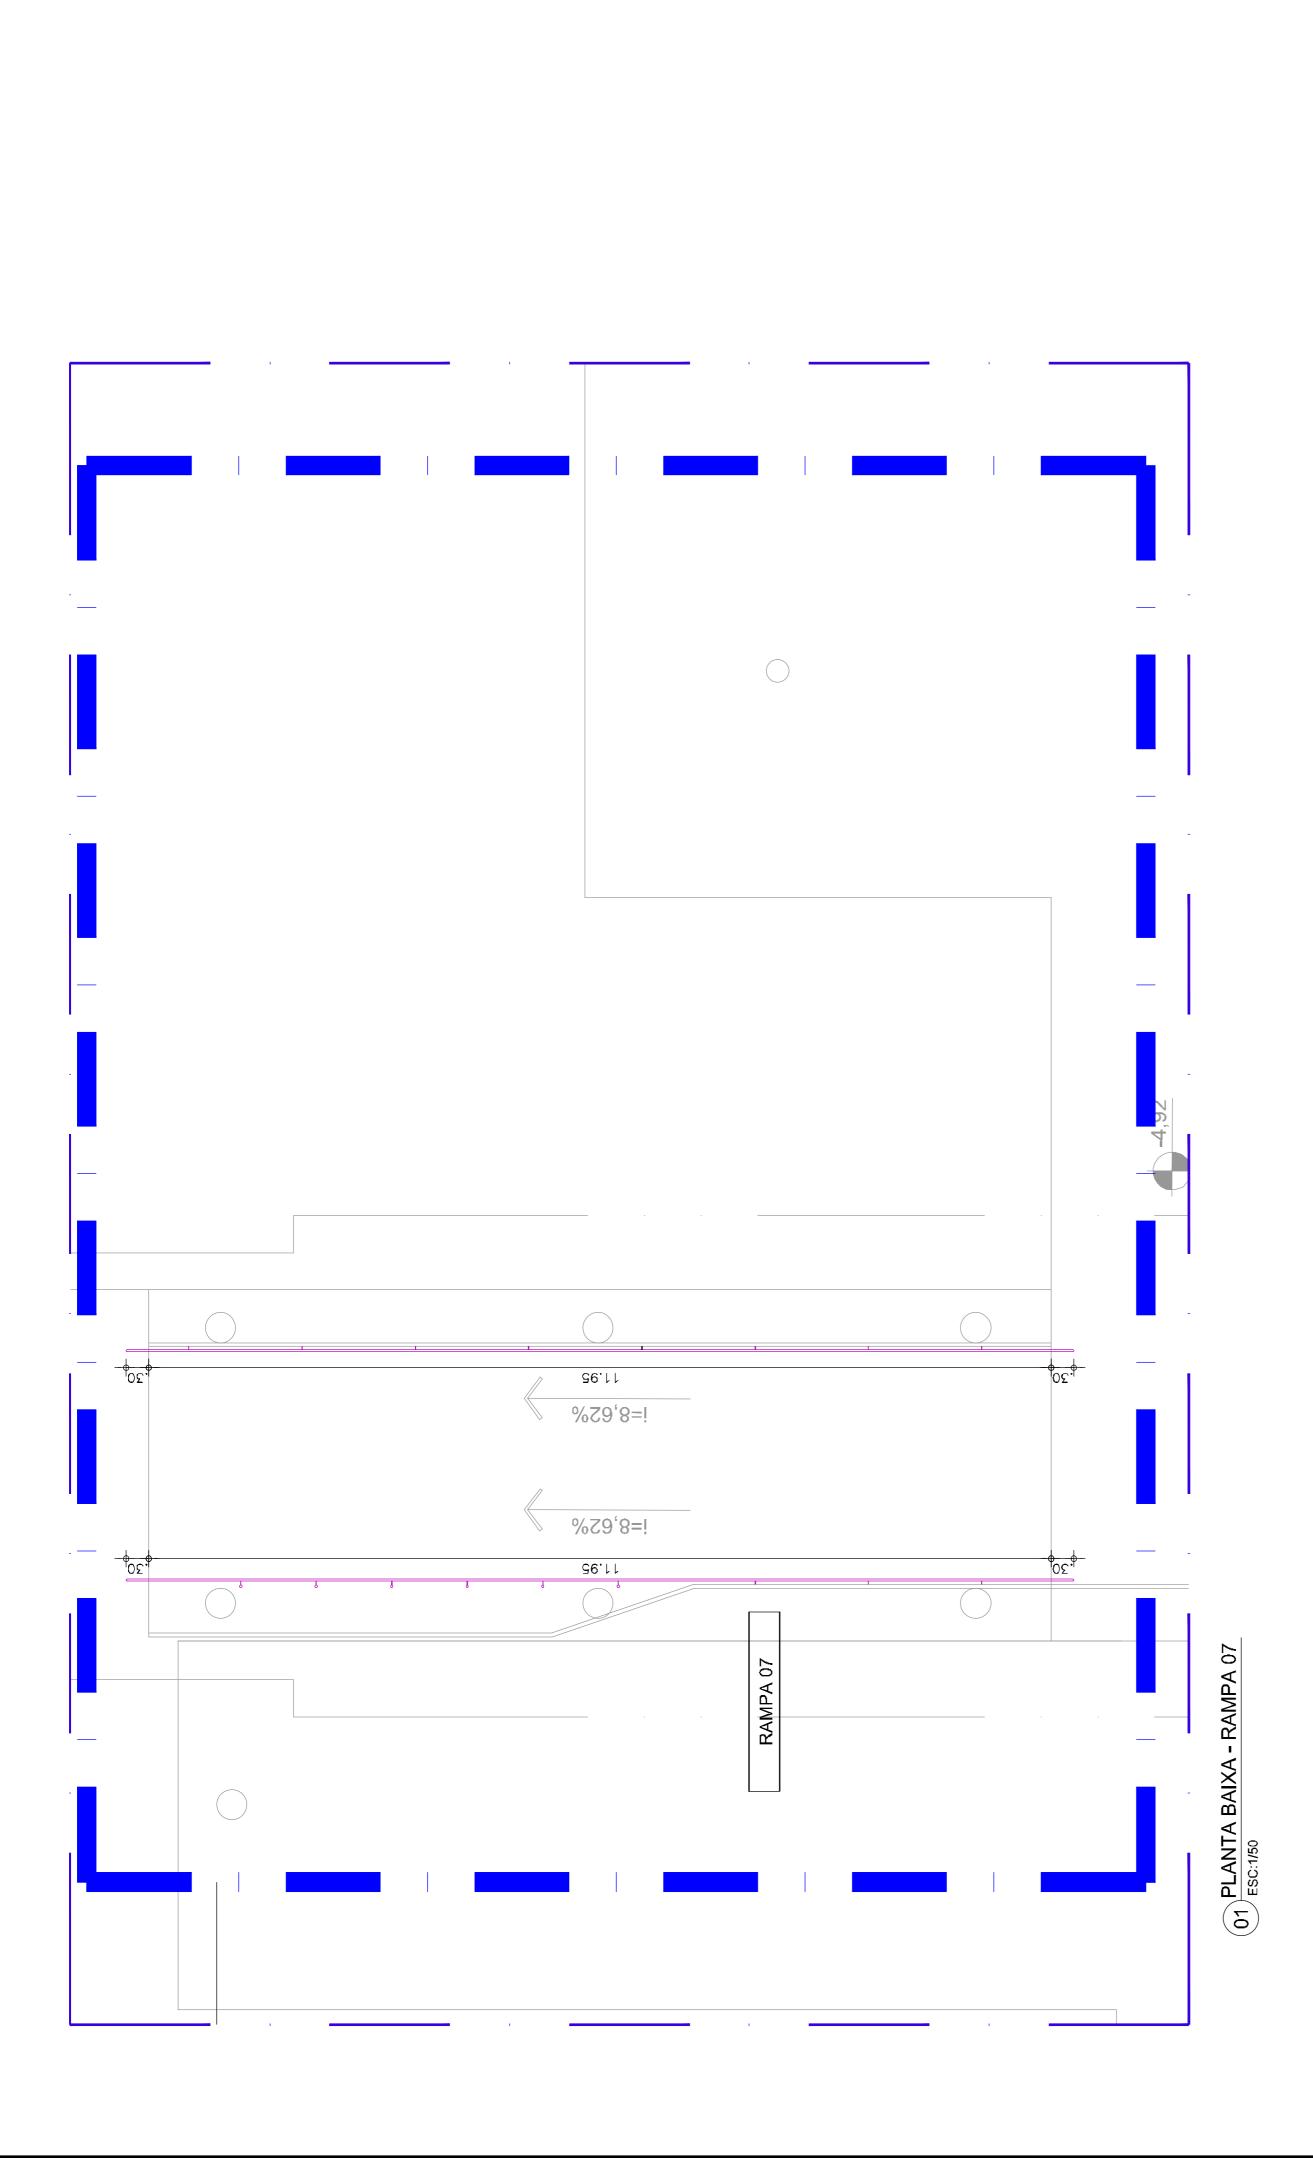

CAMPUS CRATO
COMBATE A INCÊNDIO E URBANIZAÇÃO

RAMPA: 07 UNIVERSIDADE FEDERAL DO CARIRI

INSTALAÇÃO DE CORRIMÃO ARQUIVO: CR20\_ARQ\_SERV2\_C\_01-08 DESENHOS DA PRANCHA

| PRANCHA 06/08

- corrimão em aço galvanizado com diâmetro de 40 Serviços inclusos:

DETALHES DE FIXAÇÃO: Ver prancha 02.

NAS ESCADAS, MEDIR A ALTURA COLOCANDO A TRENA NA PONTA (QUINA) DO DEGRAU.

Ler Memorial Descritivo de Arquitetura

<ORIGINAL ASSINADO>

AUTORES E RESPONSÁVEIS TÉCNICOS PELO PROJETO ARQUITETÔNICO: