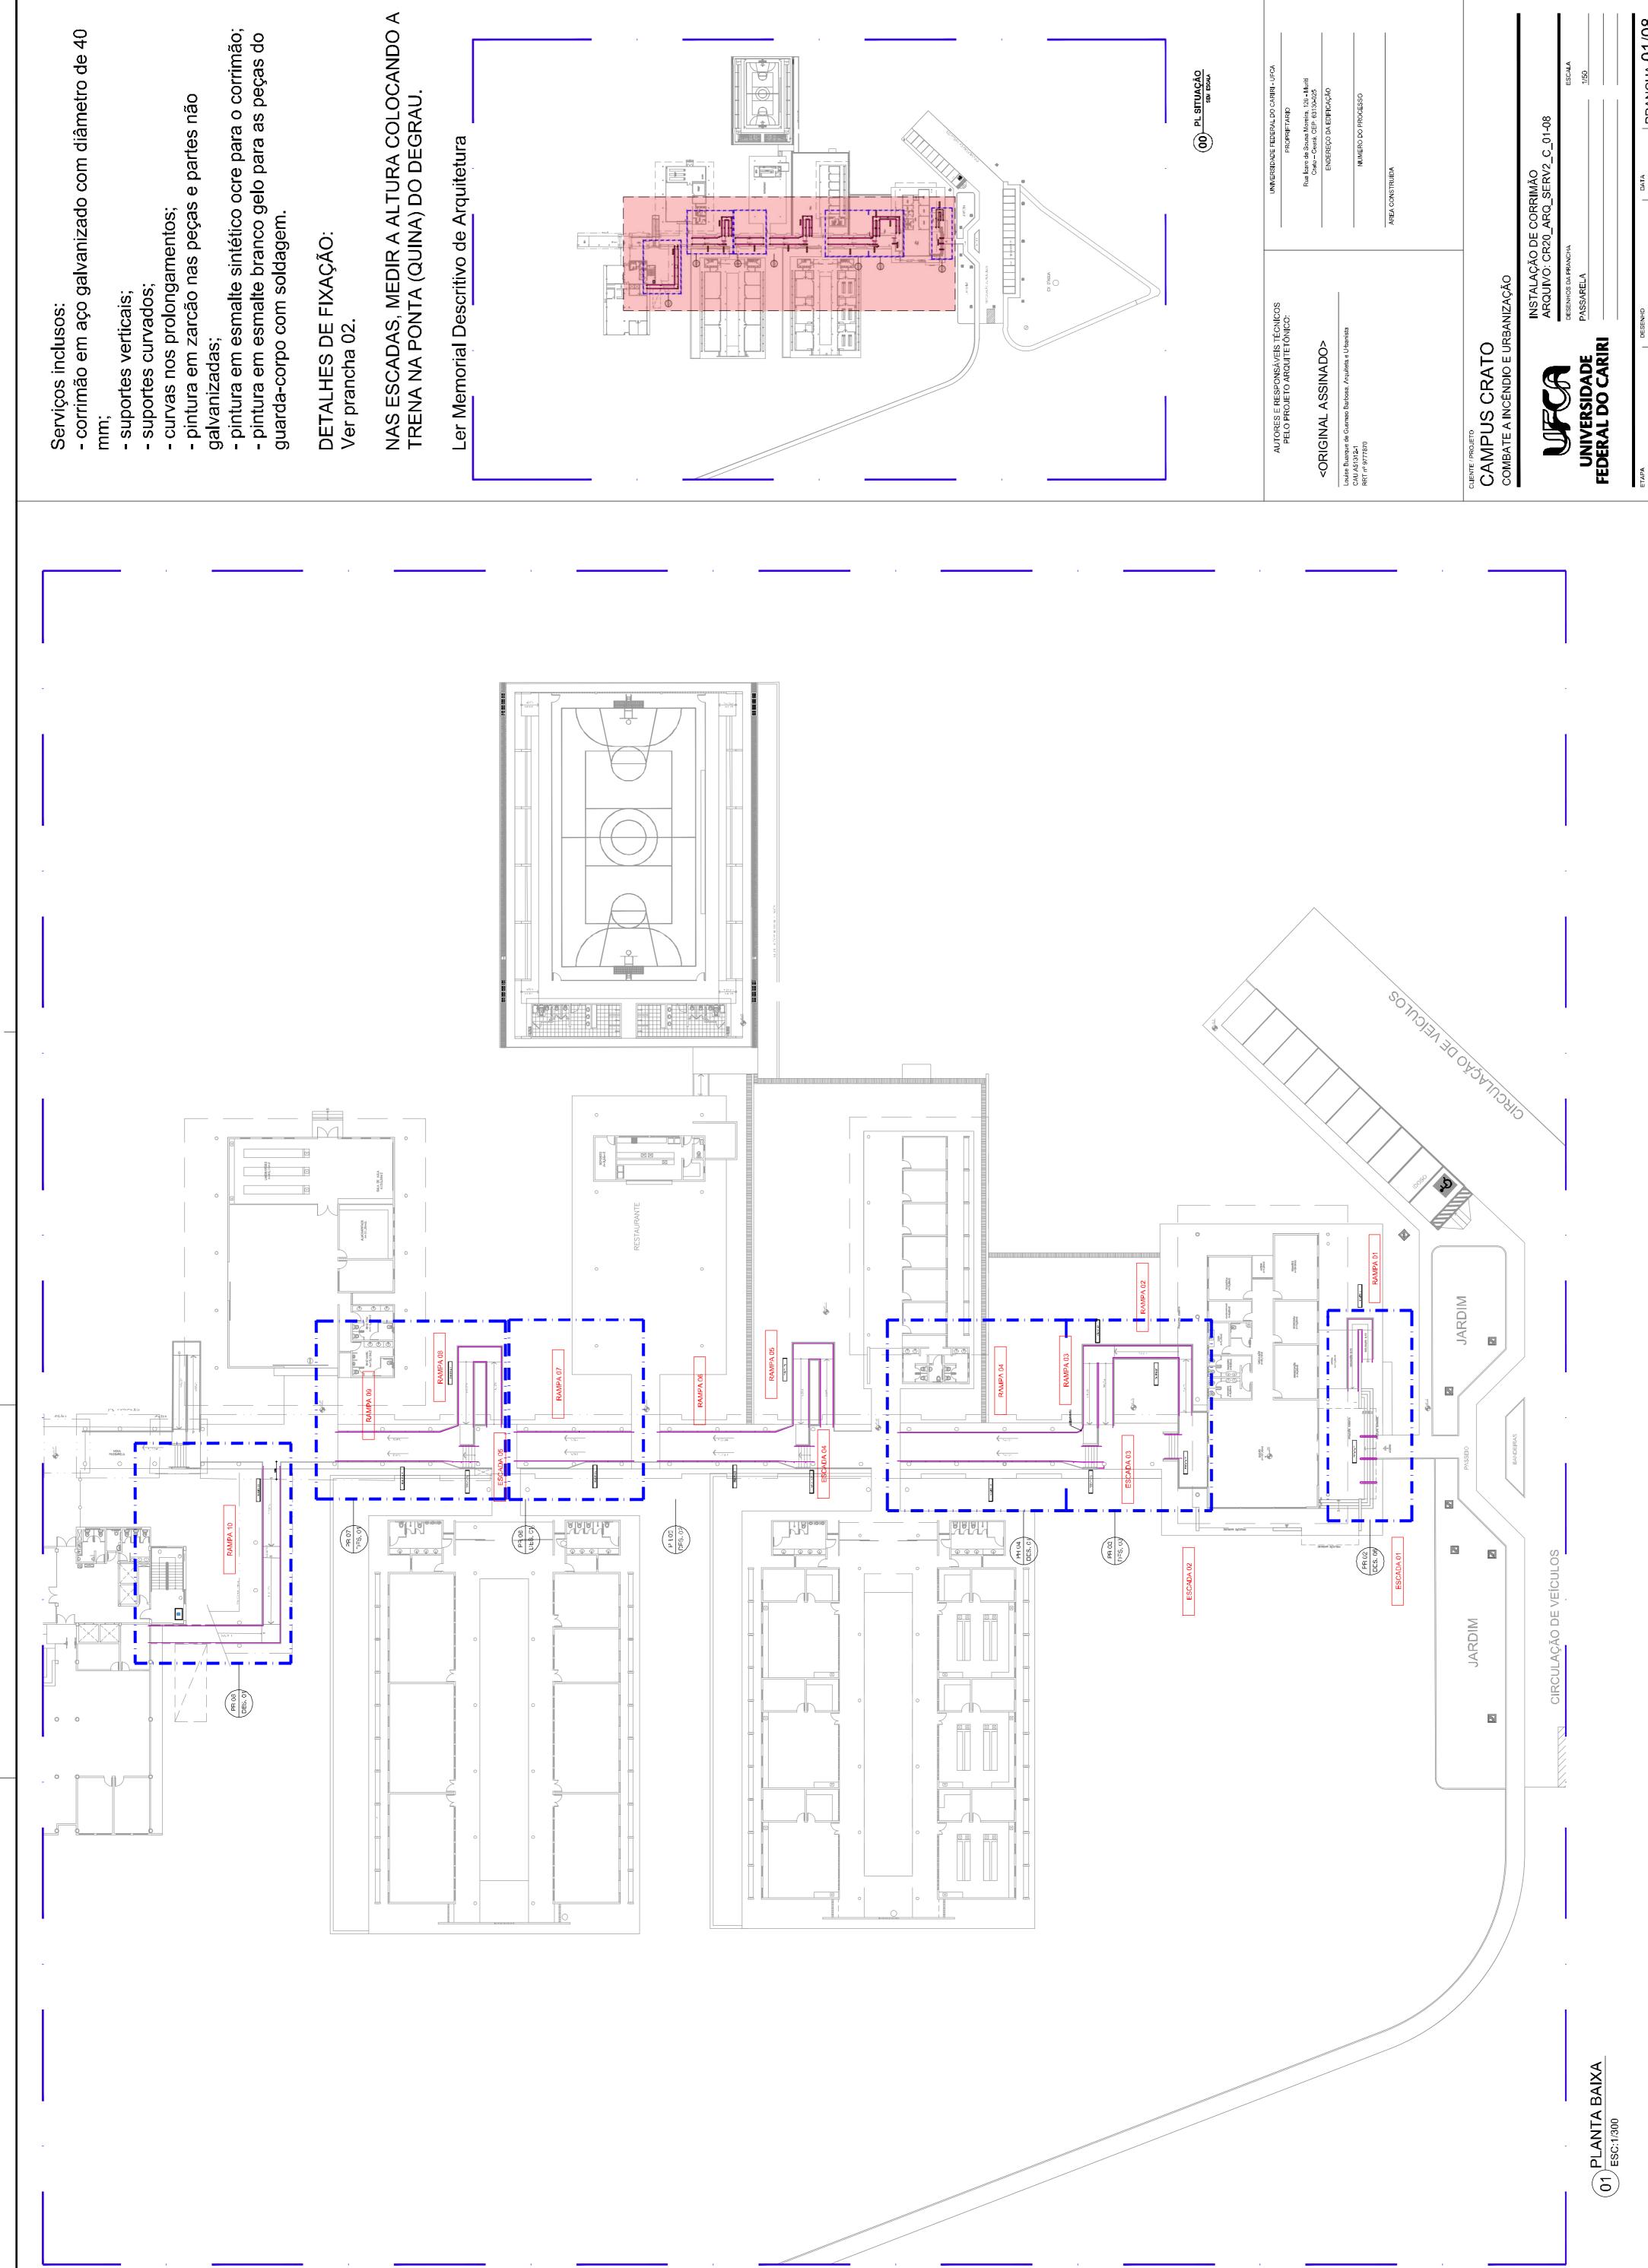

Ler Memorial Descritivo de Arquitetura

NUMERO DO PROCESSO

INSTALAÇÃO DE CORRIMÃO ARQUIVO: CR20\_ARQ\_SERV2\_C\_01-08 DESENHOS DA PRANCHA PASSARELA

| PRANCHA 01/08

. . .

f/3

PRANCHA 03/08

PL SITUAÇÃO SEM ESCALA

Ler Memorial Descritivo de Arquitetura

. . .

INSTALAÇÃO DE CORRIMÃO ARQUIVO: CR20\_ARQ\_SERV2\_C\_01-08 DESENHOS DA PRANCHA

PL SITUAÇÃO SEM ESCALA

| PRANCHA 04/08

Serviços inclusos: - corrimão em aço galvanizado com diâmetro de 40

DETALHES DE FIXAÇÃO: Ver prancha 02.

NAS ESCADAS, MEDIR A ALTURA COLOCANDO A TRENA NA PONTA (QUINA) DO DEGRAU.

Ler Memorial Descritivo de Arquitetura

<ORIGINAL ASSINADO>

AUTORES E RESPONSÁVEIS TÉCNICOS PELO PROJETO ARQUITETÔNICO: