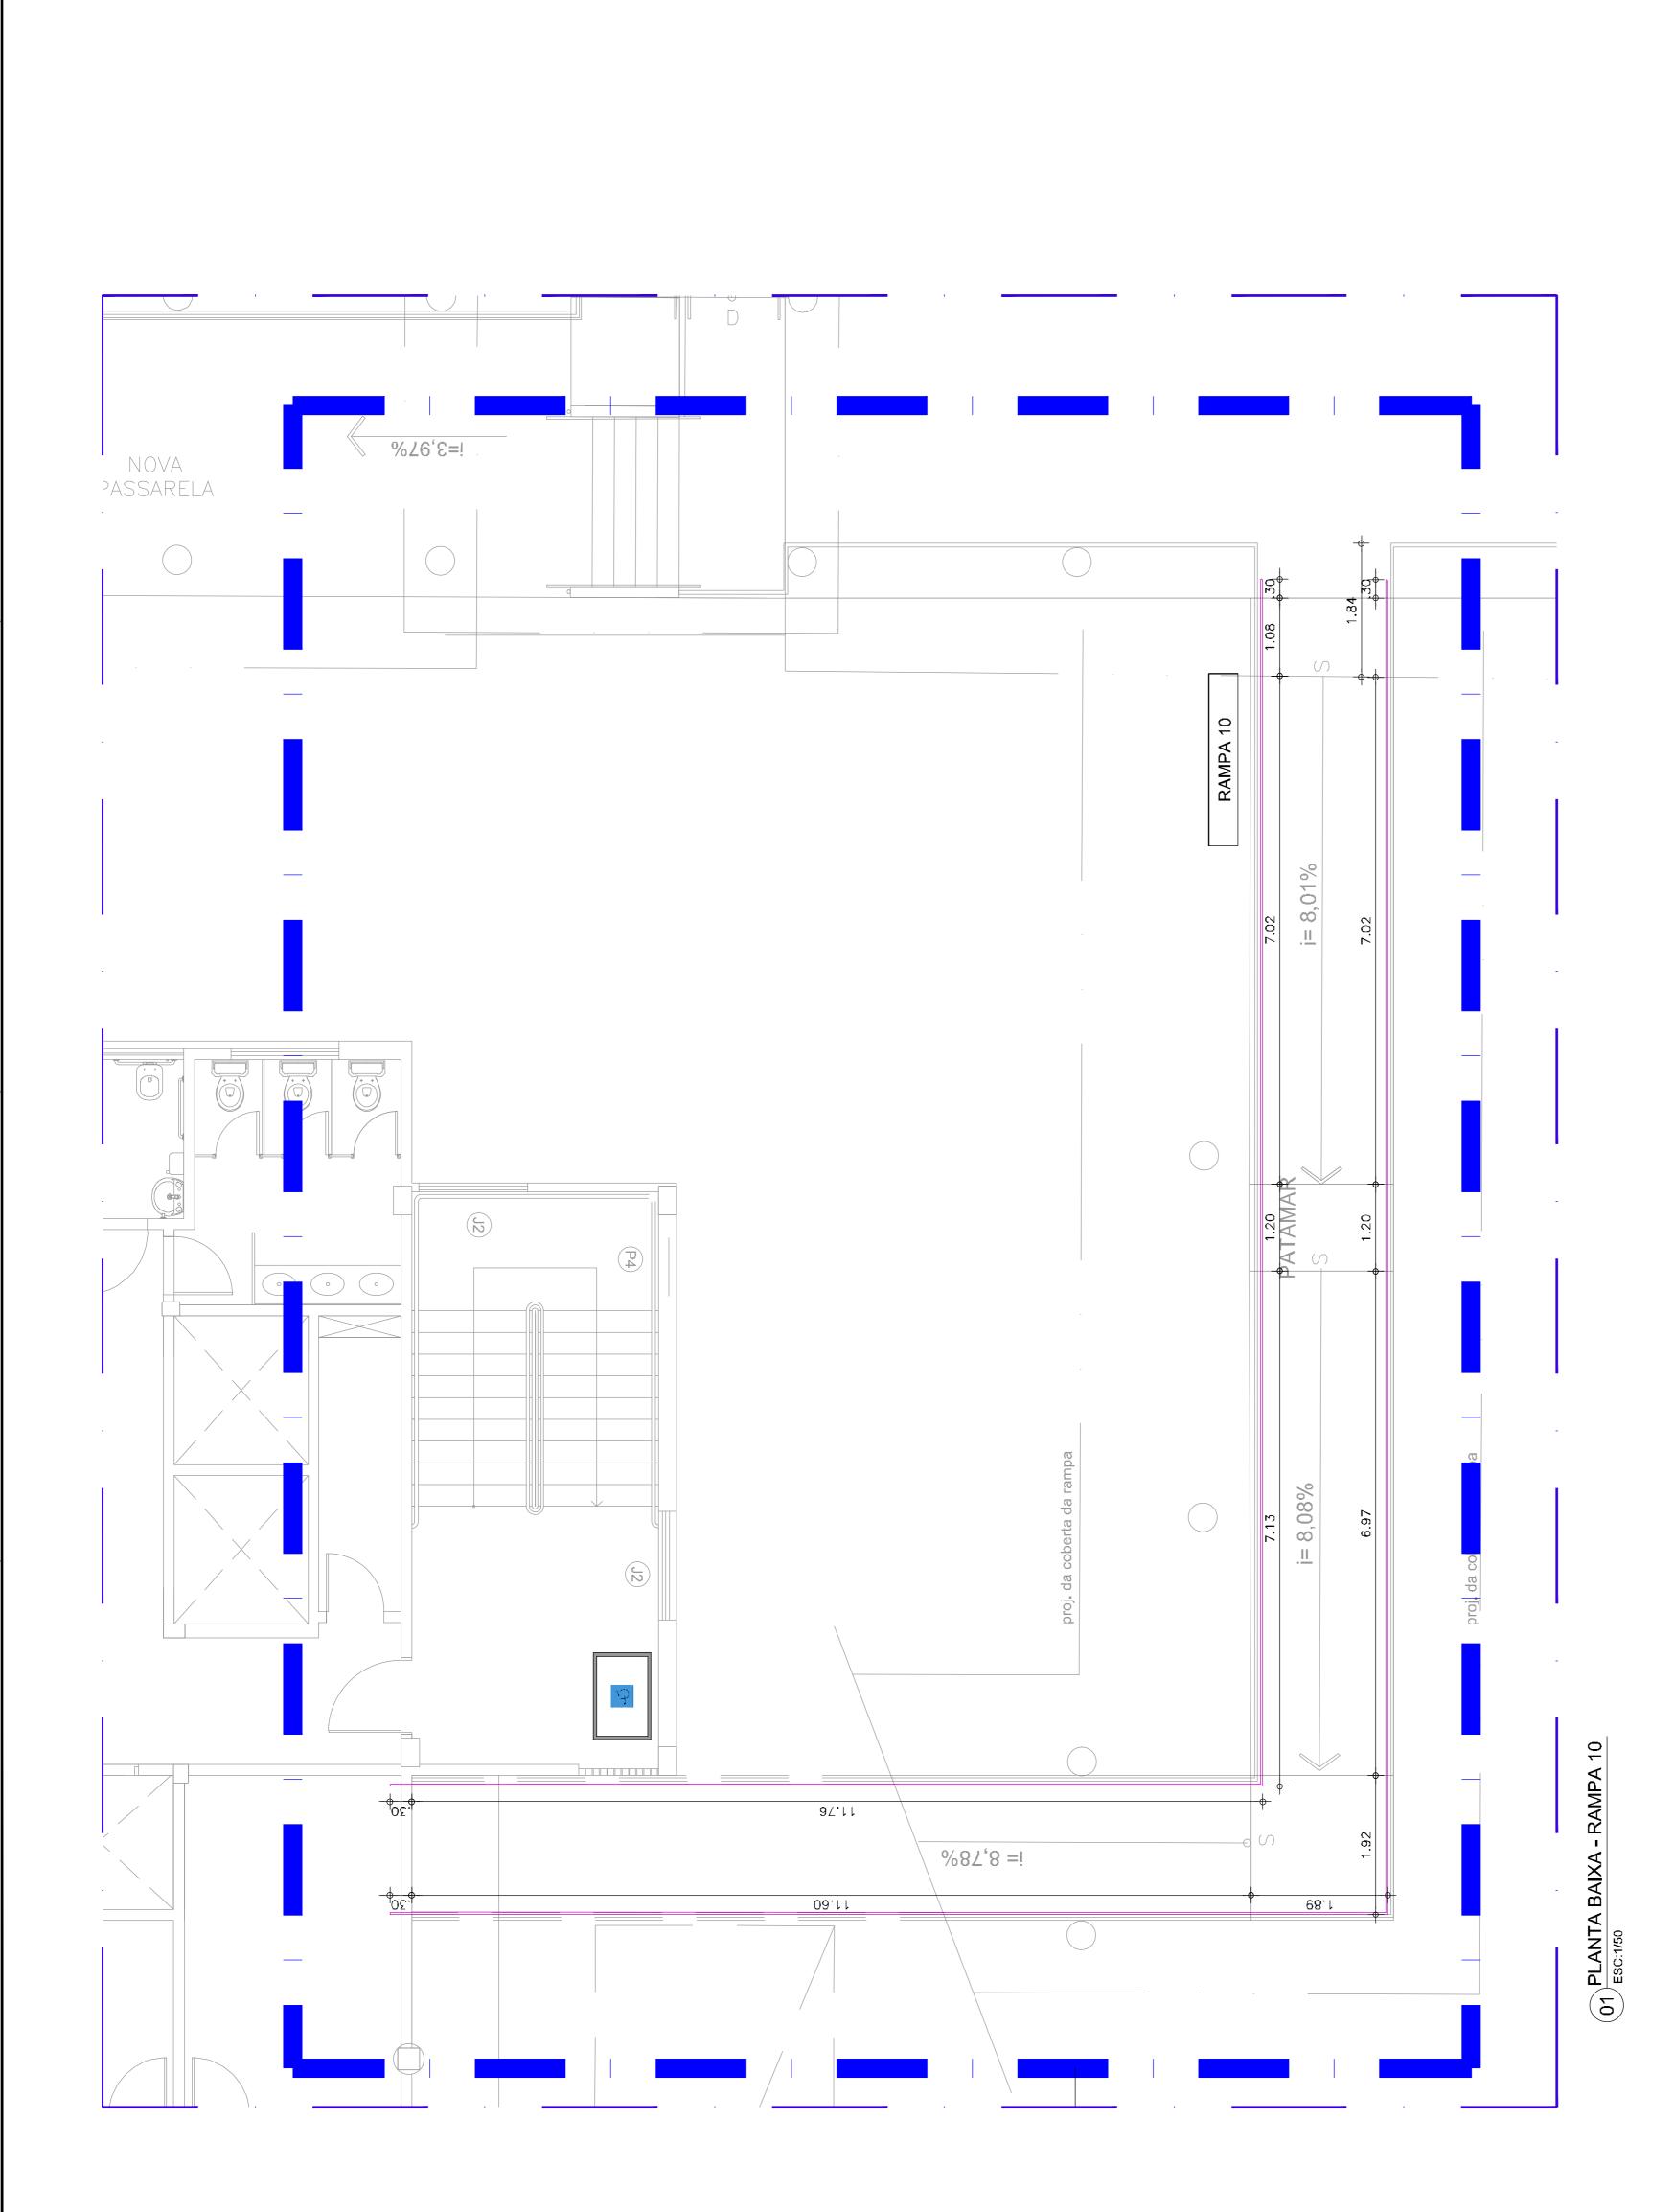

CAMPUS CRATO
COMBATE A INCÊNDIO E URBANIZAÇÃO

UNIVERSIDADE FEDERAL DO CARIRI

INSTALAÇÃO DE CORRIMÃO ARQUIVO: CR20\_ARQ\_SERV2\_C\_01-08 RAMPA: 10

| PRANCHA 08/08

**LA - OHNAMAT** 

Prolongamento - altura do guarda-corpo ESC:1/20