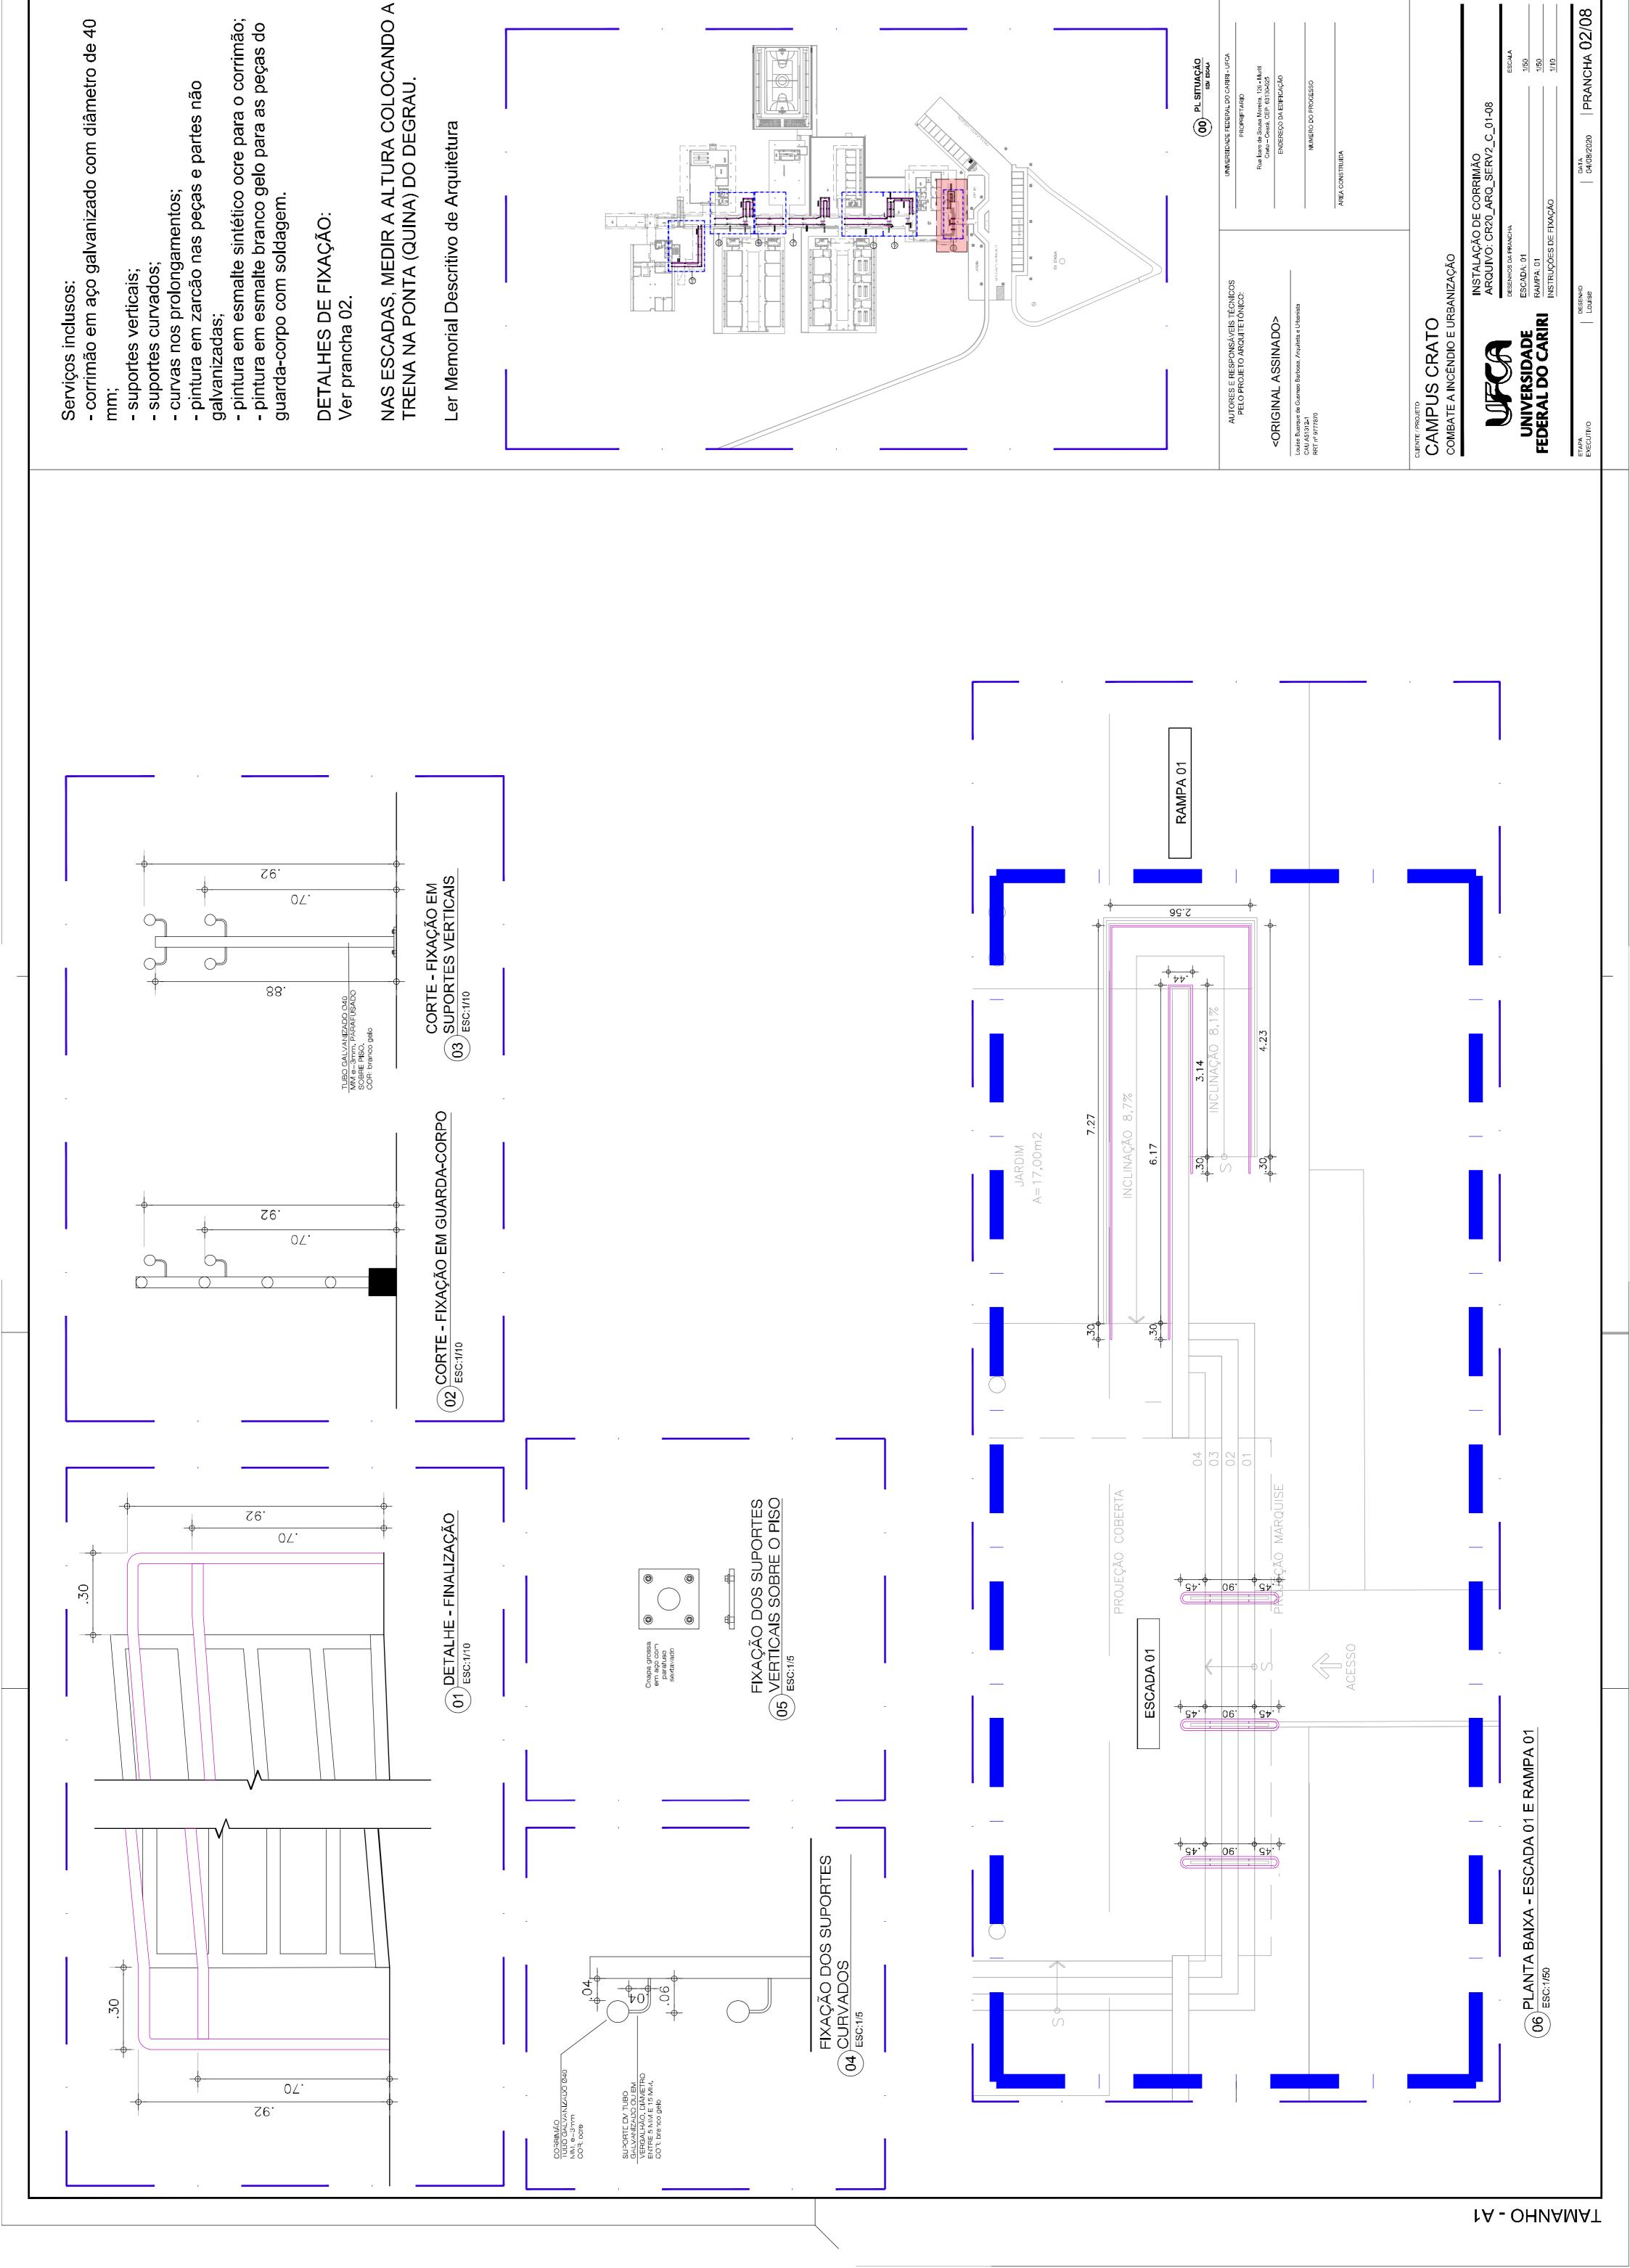

- pintura em esmalte sintético ocre para o corrimão; - pintura em esmalte branco gelo para as peças do guarda-corpo com soldagem.

NAS ESCADAS, MEDIR A ALTURA COLOCANDO A TRENA NA PONTA (QUINA) DO DEGRAU.

suportes verticais;
suportes curvados;
curvas nos prolongamentos;
pintura em zarcão nas peças e partes não

- pintura em esmalte sintético ocre para o corrimão; - pintura em esmalte branco gelo para as peças do guarda-corpo com soldagem. galvanizadas;

DETALHES DE FIXAÇÃO: Ver prancha 02.

NAS ESCADAS, MEDIR A ALTURA COLOCANDO A TRENA NA PONTA (QUINA) DO DEGRAU.

Ler Memorial Descritivo de Arquitetura

<ORIGINAL ASSINADO>

AUTORES E RESPONSÁVEIS TÉCNICOS PELO PROJETO ARQUITETÔNICO: