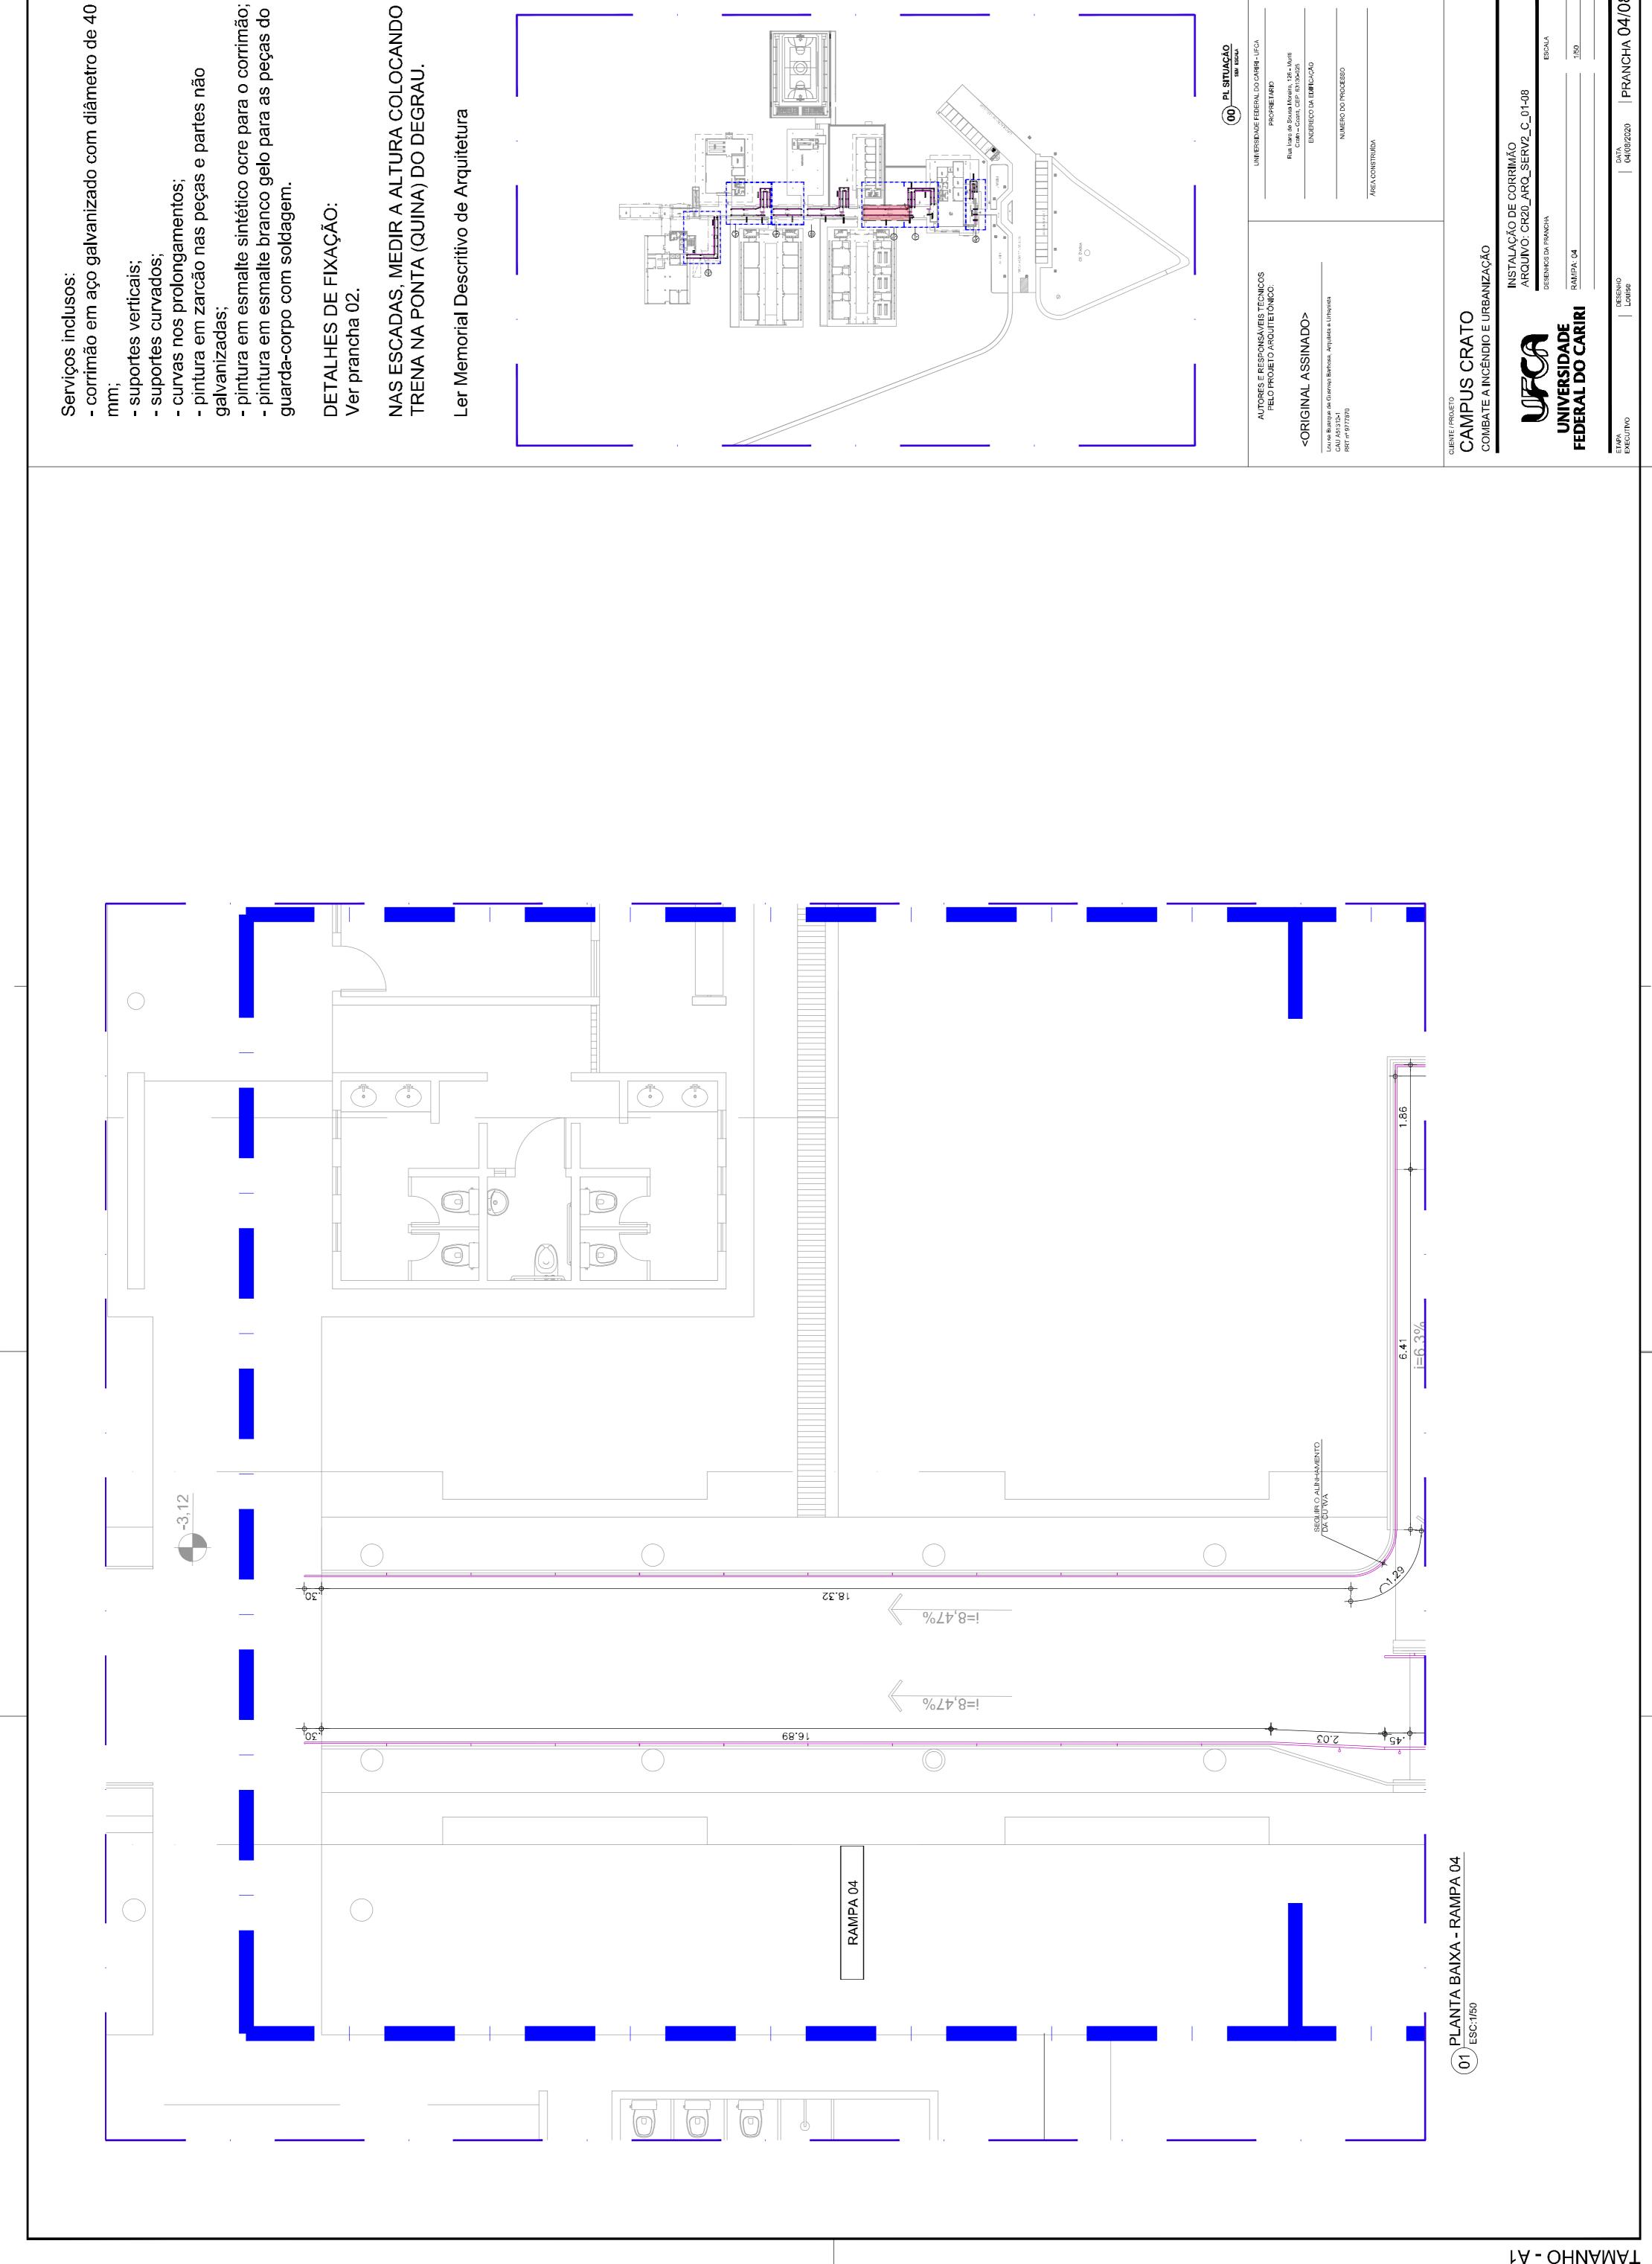

Ler Memorial Descritivo de Arquitetura

. . .

INSTALAÇÃO DE CORRIMÃO ARQUIVO: CR20\_ARQ\_SERV2\_C\_01-08 DESENHOS DA PRANCHA

PL SITUAÇÃO SEM ESCALA

| PRANCHA 04/08

Serviços inclusos: - corrimão em aço galvanizado com diâmetro de 40

DETALHES DE FIXAÇÃO: Ver prancha 02.

NAS ESCADAS, MEDIR A ALTURA COLOCANDO A TRENA NA PONTA (QUINA) DO DEGRAU.

Ler Memorial Descritivo de Arquitetura

<ORIGINAL ASSINADO>

AUTORES E RESPONSÁVEIS TÉCNICOS PELO PROJETO ARQUITETÔNICO: