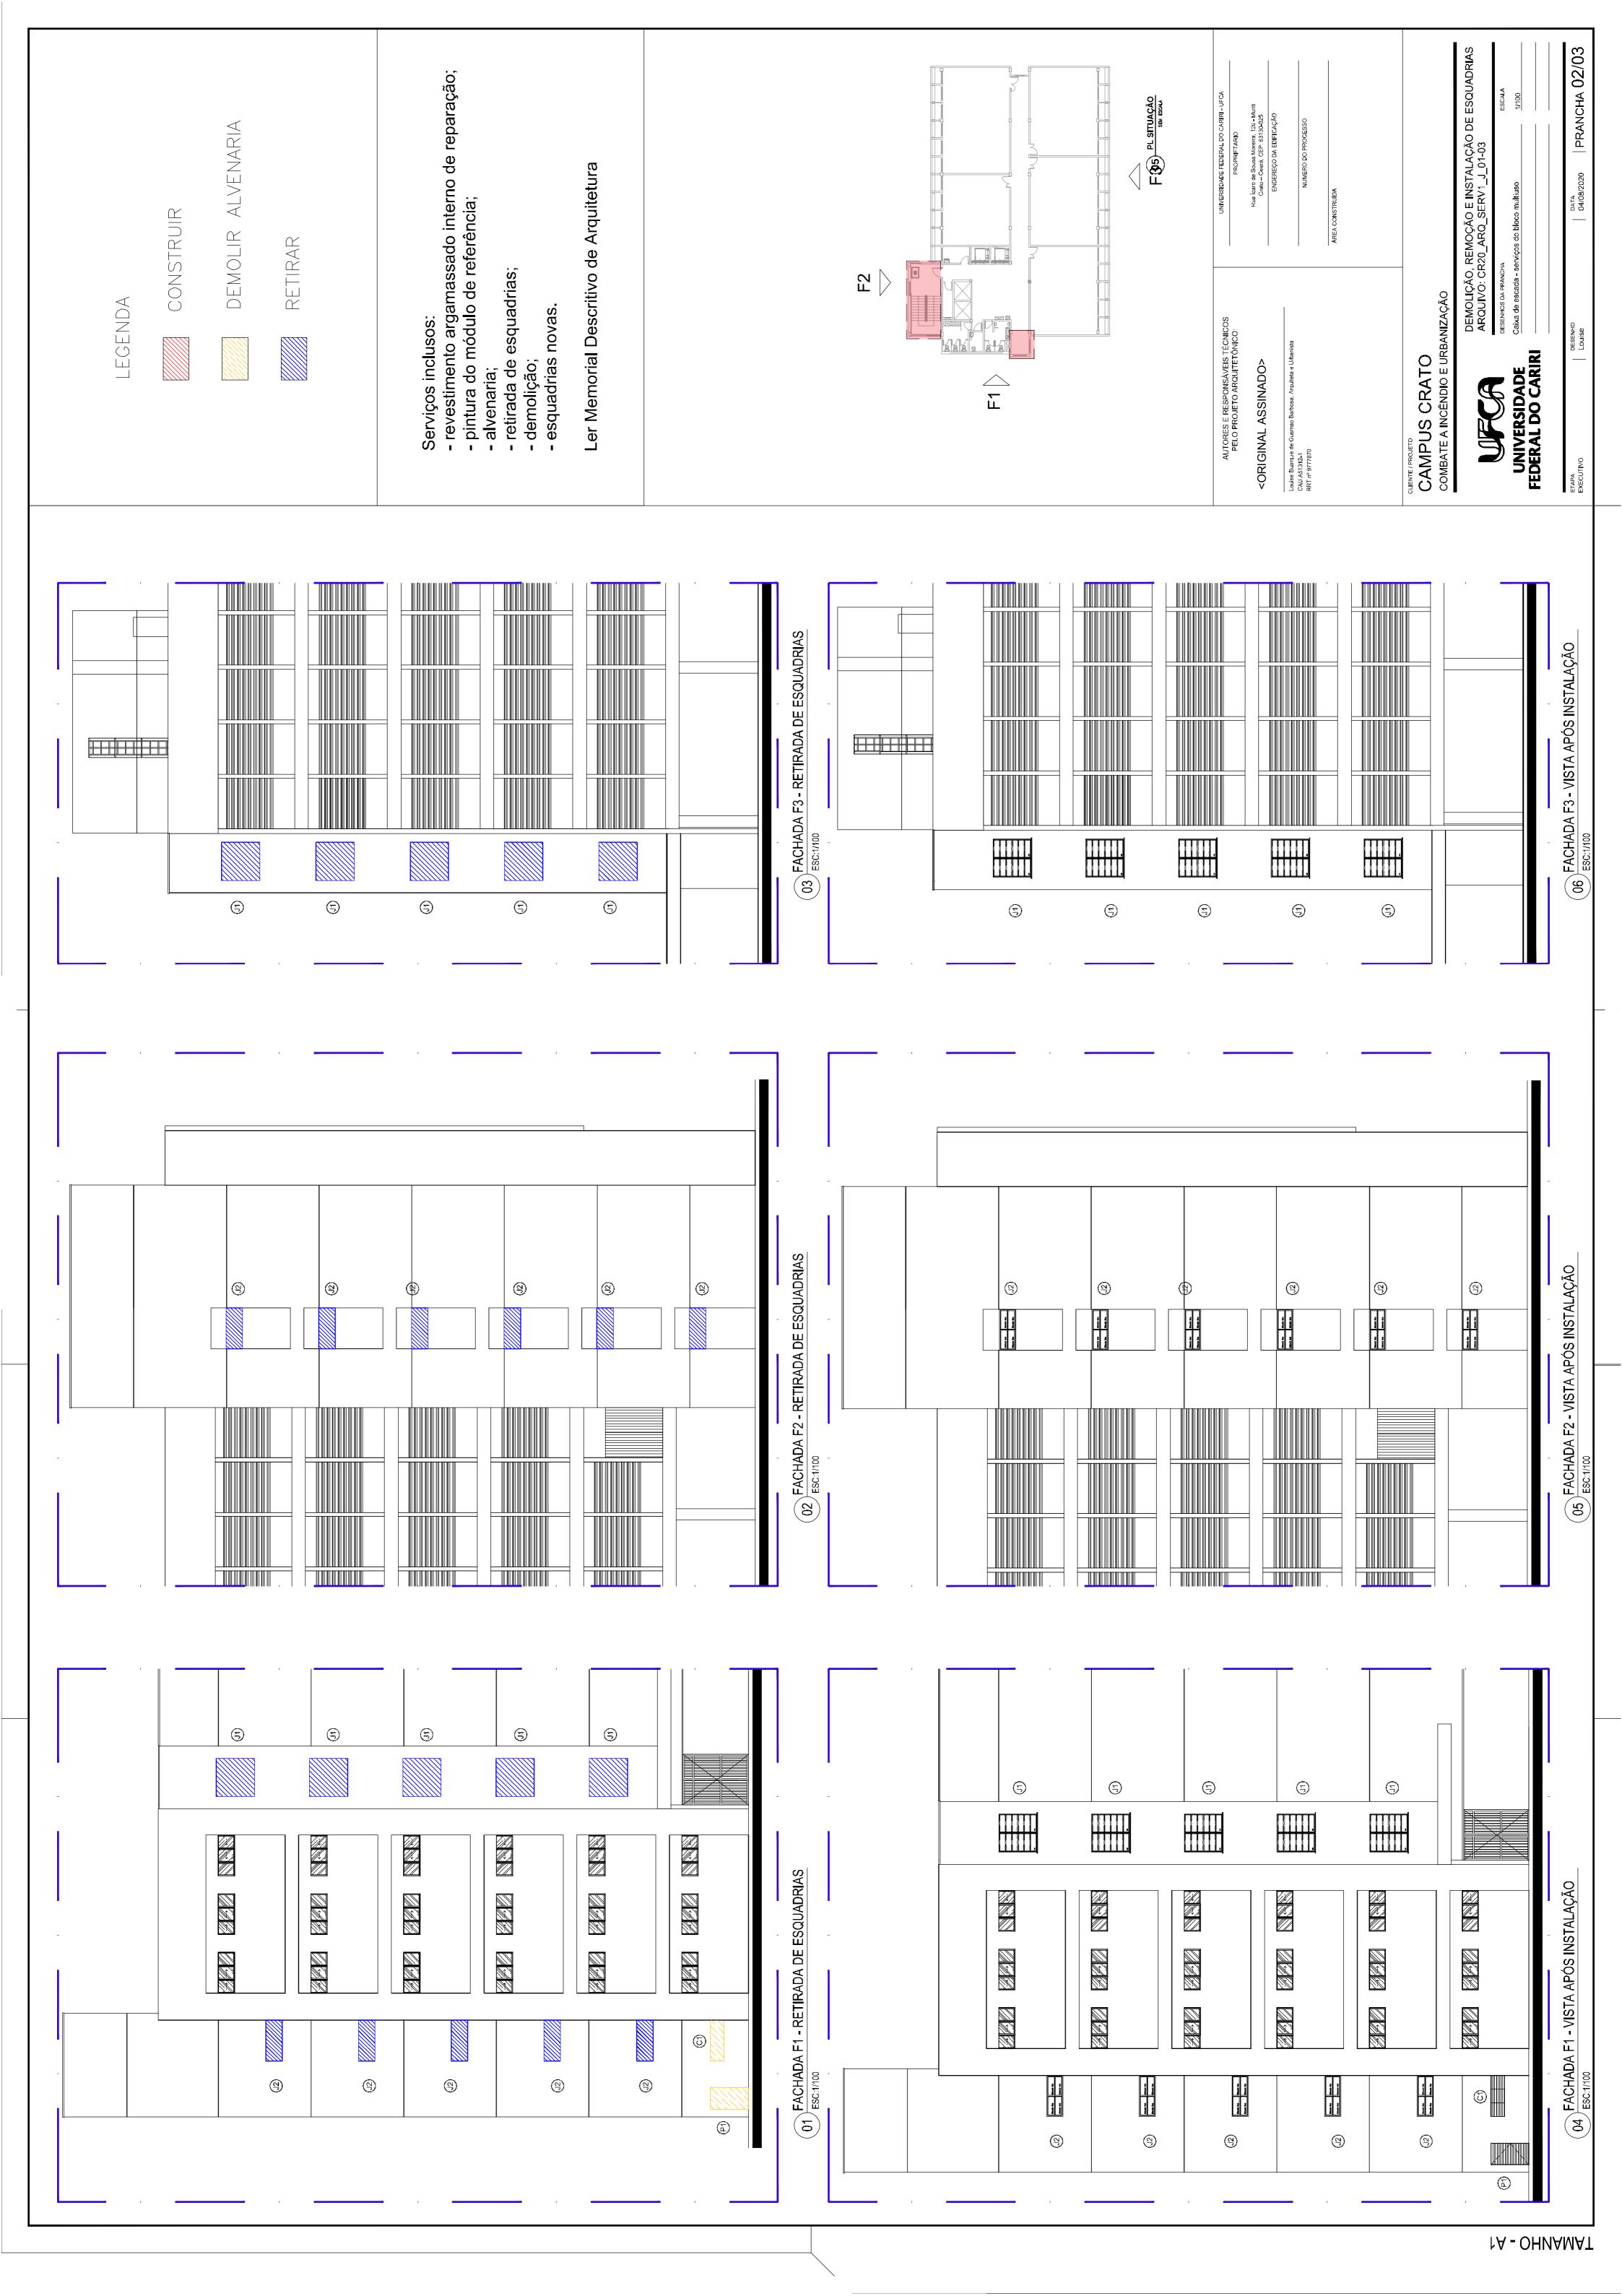

Ler Memorial Descritivo de Arquitetura

NUMERO DO PROCESSO

INSTALAÇÃO DE CORRIMÃO ARQUIVO: CR20\_ARQ\_SERV2\_C\_01-08 DESENHOS DA PRANCHA PASSARELA

| PRANCHA 01/08

. . .

f/3

PRANCHA 03/08

PL SITUAÇÃO SEM ESCALA

- pintura em esmalte sintético ocre para o corrimão; - pintura em esmalte branco gelo para as peças do guarda-corpo com soldagem.

NAS ESCADAS, MEDIR A ALTURA COLOCANDO A TRENA NA PONTA (QUINA) DO DEGRAU.

Ler Memorial Descritivo de Arquitetura

. . .

INSTALAÇÃO DE CORRIMÃO ARQUIVO: CR20\_ARQ\_SERV2\_C\_01-08 DESENHOS DA PRANCHA

PL SITUAÇÃO SEM ESCALA

| PRANCHA 04/08

Serviços inclusos: - corrimão em aço galvanizado com diâmetro de 40

suportes verticais;
suportes curvados;
curvas nos prolongamentos;
pintura em zarcão nas peças e partes não

- pintura em esmalte sintético ocre para o corrimão; - pintura em esmalte branco gelo para as peças do guarda-corpo com soldagem. galvanizadas;

DETALHES DE FIXAÇÃO: Ver prancha 02.

NAS ESCADAS, MEDIR A ALTURA COLOCANDO A TRENA NA PONTA (QUINA) DO DEGRAU.

Ler Memorial Descritivo de Arquitetura

<ORIGINAL ASSINADO>

AUTORES E RESPONSÁVEIS TÉCNICOS PELO PROJETO ARQUITETÔNICO: